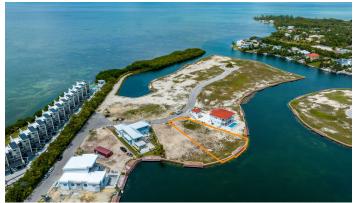

### **Harbour Reach Canal Front Lot**

## FOR SALE KYD\$776,000

Current

Welcome to the ultimate island paradise in Grand Cayman. Located in one of the most sought-after areas of the island, this prime piece of real estate boasts breathtaking views of the crystal-clear waterways and lush greenery that surrounds it.

#### **Features:**

- **a** 0.3828 Acres
- 🕜 Canal Front,Canal View
- 🔒 Low Density Residential

MLS: 416070

Vicki Iacoviello
Sales Associate
vicki.iacoviello@remax.ky
+1 (345) 233 5114

Nick Sellars
Sales Associate
nick.sellars@remax.ky
+1 (345) 233 5114