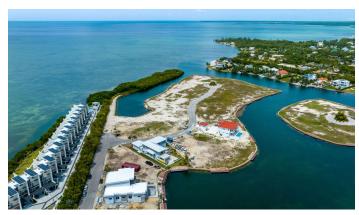

### **Harbour Reach Canal Front Lot**

## FOR SALE KYD\$776,000

Current

Welcome to the ultimate island paradise in Grand Cayman. Located in one of the most sought-after areas of the island, this prime piece of real estate boasts breathtaking views of the crystal-clear waterways and lush greenery that surrounds it.

#### Location:

Prospect

#### **Features:**

- **a** 0.3828 Acres
- 🕜 Canal Front,Canal View
- 🔒 Low Density Residential

MLS: 416070

Vicki Iacoviello
Sales Associate
vicki.iacoviello@remax.ky
+1 (345) 233 5114

Nick Sellars
Sales Associate
nick.sellars@remax.ky
+1 (345) 233 5114