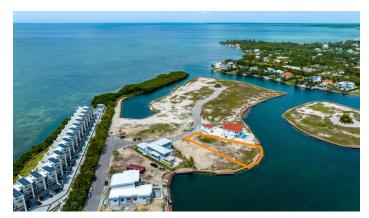

### **Harbour Reach Canal Front Lot**

## FOR SALE KYD\$776,000

Current

Welcome to the ultimate island paradise in Grand Cayman. Located in one of the most sought-after areas of the island, this prime piece of real estate boasts breathtaking views of the crystal-clear waterways and lush greenery that surrounds it.

#### **Features:**

- **a** 0.3828 Acres
- 🕜 Canal Front,Canal View
- 🔒 Low Density Residential

MLS: 416070

Vicki Iacoviello
Sales Associate
vicki.iacoviello@remax.ky
+1 (345) 233 5114

Nick Sellars
Sales Associate
nick.sellars@remax.ky
+1 (345) 233 5114