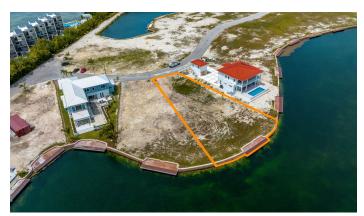

### **Harbour Reach Canal Front Lot**

## FOR SALE KYD\$776,000

Current

Welcome to the ultimate island paradise in Grand Cayman. Located in one of the most sought-after areas of the island, this prime piece of real estate boasts breathtaking views of the crystal-clear waterways and lush greenery that surrounds it.

#### **Features:**

- **a** 0.3828 Acres
- 🕜 Canal Front,Canal View
- 🔒 Low Density Residential

MLS: 416070

Vicki Iacoviello
Sales Associate
vicki.iacoviello@remax.ky
+1 (345) 233 5114

Nick Sellars
Sales Associate
nick.sellars@remax.ky
+1 (345) 233 5114