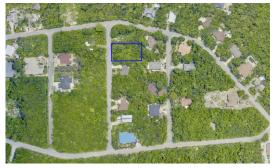

## BEACH BAY HOUSE LOT " MOTIVATED SELLER"

Your opportunity to build your dream home in the quiet residential area of Beach Bay. This parcel is 16ft above sea level, walking distance to a beautiful white sandy beach and the fivestar Mandarin Oriental hotel which is soon to be underway.

## **Features:**

- 0.2893 Acres
- **☆** Garden View
- A Low Density Residential

MLS: 416137

Bianca Alberga
Sales associate
bianca.alberga@remax.ky
+1 (345) 233-5224

Dillon Claassens
Sales Associate
dillon.claassens@remax.ky
+1 (345) 943 4556