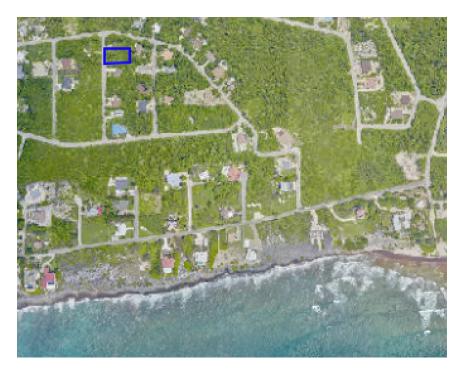

## BEACH BAY HOUSE LOT " MOTIVATED SELLER"

Your opportunity to build your dream home in the quiet residential area of Beach Bay. This parcel is 16ft above sea level, walking distance to a beautiful white sandy beach and the fivestar Mandarin Oriental hotel which is soon to be underway.

## Location:

Savannah / Lower Valley