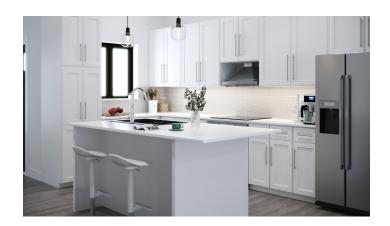

## **Property Details**

- Central AC
- Dishwasher
- Kitchen
- Microwave
- Refrigerator
- Washer/Dryer: Yes

- City Water
- Furnished: Yes
- Kitchen area
- Oven: Yes
- Sewer

- Dining Area
- Gym
- Living Room
- Pool
- Stove: Electric