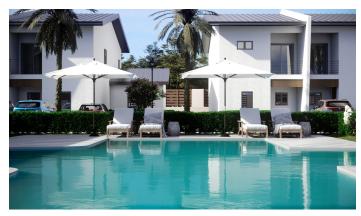

## **Property Details**

- Central AC
- Furnished: Yes
- Kitchen area
- Oven: Yes
- Stove: Electric

- Dining Area
- Gym
- Living Room
- Poo
- Washer/Dryer: Yes

- Dishwasher
- Kitchen
- Microwave
- Refrigerator