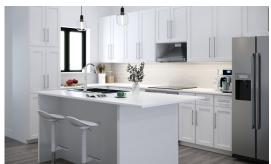

## **Property Details**

- Central AC
- Furnished: Yes
- Kitchen area
- Oven: Yes
- Stove: Electric

- Dining Area
- Gym
- Living Room
- Poo
- Washer/Dryer: Yes

- Dishwasher
- Kitchen
- Microwave
- Refrigerator