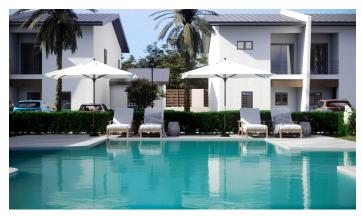

#### **Features:**

- 💢 1760 Sq Ft.
- 2 Bedrooms
- 2.5 Bathrooms
- 😭 Garden View,Pool View
- 🖺 Condominium
- **2025**

MLS: 416146

James Bovell
Broker / Owner
james.bovell@remax.ky
+1 (345) 945 4000

**Beth Lesko** 

### **Property Details**

- Central AC
- Dishwasher
- Kitchen area
- Oven: Yes
- Sewer

- City Water
- Gym
- Living Room
- Pool
- Stove: Electric

- Dining Area
- Kitchen
- Microwave
- Refrigerator
- Washer/Dryer: Yes