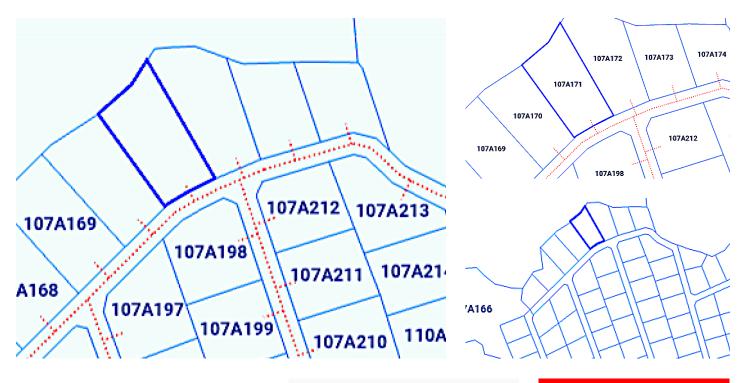

## BRAC BLUFF LAND D.36 ACRE

Awesome piece of land located on the Bluff, if elevation wonderful view of the sea. call now.

Location:

💡 Cayman Brac

## Features:

- 🟛 0.362 Acres
- 🏠 Garden View
- 🔒 Low Density Residential

MLS: 416304

Lavern Welcome

Sales Associate lavern.welcome@remax.ky +1 (345) 233-5228 remax.ky

The information contained herein has been furnished by the owner(s) and/or their nominee and represented by them to be accurate. RE/MAX Cayman Islands, its agents and employees disclaim any liability or responsibility for any inaccuracies, errors, or omissions in the represented information. All the information contained herein is subject to errors, omissions, price changes, prior sale, or withdrawal, without notice and is at all times subject to verification by the purchaser(s).