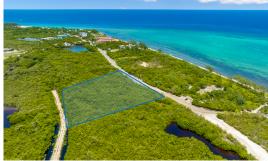

### BARKERS INLAND PARCEL I HOTEL TOURISM

One-of-a-kind inland parcel in Barkers, with 2.145 acres and a depth of 378.20', this north-facing lot features a beautiful view and amazing onshore breezes. Most importantly, the Barkers area is going to be a protected area as the government wants to preserve a lot of this area with parks making this lot even more desirable.

### **Features:**

2.145 Acres

Beach View,Inland

Beach / Hotel / Tourism

MLS: 416407

James Bovell
Broker / Owner
james.bovell@remax.ky
+1 (345) 945 4000

remax.ky