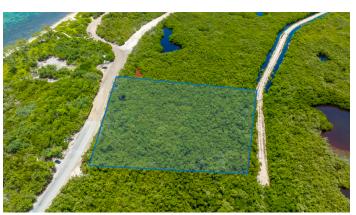

### BARKERS INLAND PARCEL I HOTEL TOURISM

One-of-a-kind inland parcel in Barkers, with 2.145 acres and a depth of 378.20', this north-facing lot features a beautiful view and amazing onshore breezes. Most importantly, the Barkers area is going to be a protected area as the government wants to preserve a lot of this area with parks making this lot even more desirable.

### **Features:**

2.145 Acres

Beach View,Inland

Beach / Hotel / Tourism

MLS: 416407

James Bovell
Broker / Owner
james.bovell@remax.ky
+1 (345) 945 4000

remax.ky