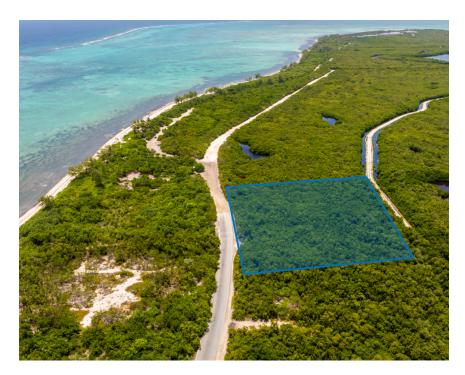

### BARKERS INLAND PARCEL I HOTEL TOURISM

One-of-a-kind inland parcel in Barkers, with 2.145 acres and a depth of 378.20', this north-facing lot features a beautiful view and amazing onshore breezes. Most importantly, the Barkers area is going to be a protected area as the government wants to preserve a lot of this area with parks making this lot even more desirable.

### **Features:**

2.145 Acres

Beach View,Inland

Beach / Hotel / Tourism

MLS: 416407

James Bovell
Broker / Owner
james.bovell@remax.ky
+1 (345) 945 4000

remax.ky