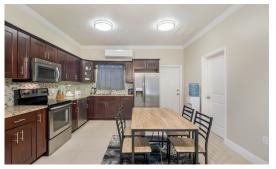

### FOR SALE KYD\$700,000

Withdrawn

Exceptionally well kept 5 Bed 4 Bath entire Duplex located on Longfellow Circle in Bodden Town. This units comes fully furnished, complete with granite Kitchen Counter tops, stainless steel appliances, and well thought out Bedrooms and Bathrooms.

#### **Property Details**

- City Water
- Hurricane Shutters
- Living Room
- Other TV
- Porch: Unscreened
- Stove: Electric

- Dining Area
- Kitchen
- Microwave
- Oven: Yes
- Refrigerator
- Washer/Dryer: Yes

- Furnished: Yes
- Kitchen area
- Multi-Zone AC
- Patio
- Septic