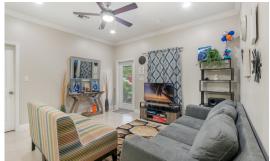

#### **Property Details**

- City Water
- Hurricane Shutters
- Living Room
- Other TV
- Porch: Unscreened
- Stove: Electric

- Dining Area
- Kitchen
- Microwave
- Oven: Yes
- Refrigerator
- Washer/Dryer: Yes

- Furnished: Yes
- Kitchen area
- Multi-Zone AC
- Patio
- Septic