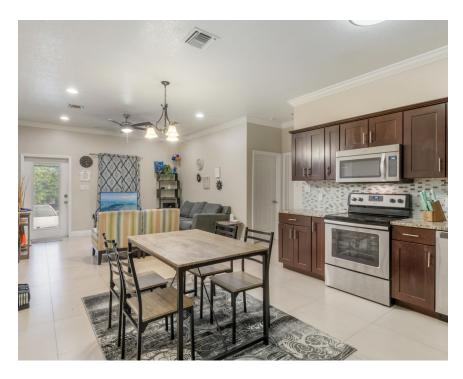

### FOR SALE KYD\$700,000

Withdrawn

Exceptionally well kept 5 Bed 4 Bath entire Duplex located on Longfellow Circle in Bodden Town. This units comes fully furnished, complete with granite Kitchen Counter tops, stainless steel appliances, and well thought out Bedrooms and Bathrooms.

#### **Property Details**

- City Water
- Hurricane Shutters
- Living Room
- Other TV
- Porch: Unscreened
- Stove: Electric

- Dining Area
- Kitchen
- Microwave
- Oven: Yes
- Refrigerator
- Washer/Dryer: Yes

- Furnished: Yes
- Kitchen area
- Multi-Zone AC
- Patio
- Septic