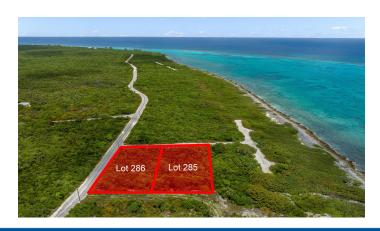

## LITTLE CAYMAN EAST LOT 286

Your canvas for paradise living. Large solid rock lot, ideally situated approximately 18ft above sea level.

#### **Features:**

- 0.3383 Acres
- A Low Density Residential

MLS: 416373

Bianca Alberga Sales associate bianca.alberga@remax.ky +1 (345) 233-5224

Dillon Claassens
Sales Associate
dillon.claassens@remax.ky
+1 (345) 943 4556