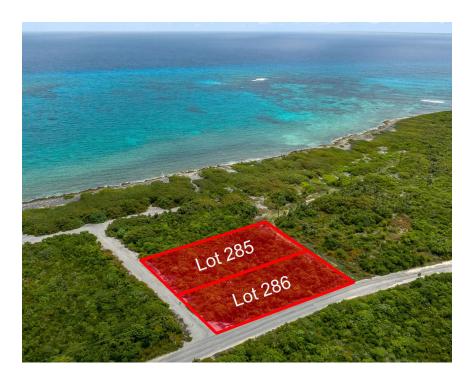

## LITTLE CAYMAN EAST LOT 286

Your canvas for paradise living. Large solid rock lot, ideally situated approximately 18ft above sea level.

#### **Features:**

- 0.3383 Acres
- A Low Density Residential

MLS: 416373

Bianca Alberga Sales associate bianca.alberga@remax.ky +1 (345) 233-5224

Dillon Claassens
Sales Associate
dillon.claassens@remax.ky
+1 (345) 943 4556