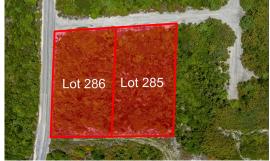

## LITTLE CAYMAN EAST LOT 286

Your canvas for paradise living. Large solid rock lot, ideally situated approximately 18ft above sea level.

#### **Features:**

- 0.3383 Acres
- A Low Density Residential

MLS: 416373

Bianca Alberga Sales associate bianca.alberga@remax.ky +1 (345) 233-5224

Dillon Claassens
Sales Associate
dillon.claassens@remax.ky
+1 (345) 943 4556