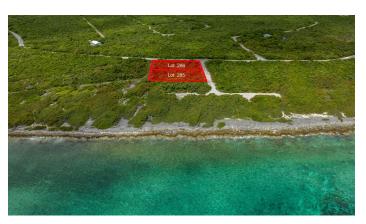

## LITTLE CAYMAN EAST LOT 286

Your canvas for paradise living. Large solid rock lot, ideally situated approximately 18ft above sea level.

#### **Features:**

- 0.3383 Acres
- A Low Density Residential

MLS: 416373

Bianca Alberga Sales associate bianca.alberga@remax.ky +1 (345) 233-5224

Dillon Claassens
Sales Associate
dillon.claassens@remax.ky
+1 (345) 943 4556