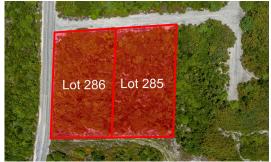

## LITTLE CAYMAN EAST LOT 285

Your canvas for paradise living. Large solid rock lot, ideally situated approximately 18ft above sea level.

#### **Features:**

0.3384 Acres

♠ Inland

A Low Density Residential

MLS: 416372

Bianca Alberga Sales associate bianca.alberga@remax.ky +1 (345) 233-5224

Dillon Claassens
Sales Associate
dillon.claassens@remax.ky
+1 (345) 943 4556