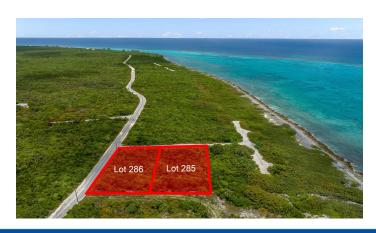

## LITTLE CAYMAN EAST LOT 285

Your canvas for paradise living. Large solid rock lot, ideally situated approximately 18ft above sea level.

#### **Features:**

0.3384 Acres

♠ Inland

A Low Density Residential

MLS: 416372

Bianca Alberga Sales associate bianca.alberga@remax.ky +1 (345) 233-5224

Dillon Claassens
Sales Associate
dillon.claassens@remax.ky
+1 (345) 943 4556