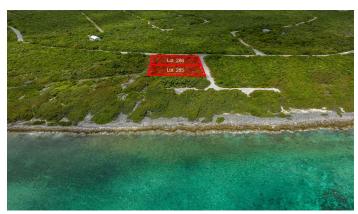

## LITTLE CAYMAN EAST LOT 285

Your canvas for paradise living. Large solid rock lot, ideally situated approximately 18ft above sea level.

#### **Features:**

0.3384 Acres

♠ Inland

A Low Density Residential

MLS: 416372

Bianca Alberga Sales associate bianca.alberga@remax.ky +1 (345) 233-5224

Dillon Claassens
Sales Associate
dillon.claassens@remax.ky
+1 (345) 943 4556