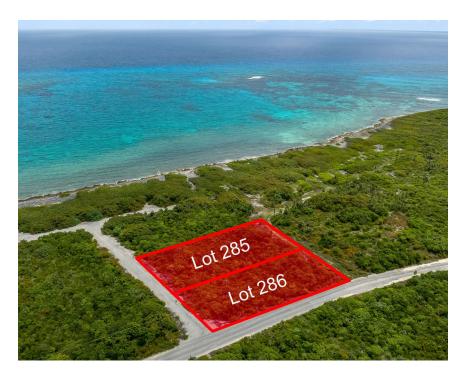

## LITTLE CAYMAN EAST LOT 285

Your canvas for paradise living. Large solid rock lot, ideally situated approximately 18ft above sea level.

#### **Features:**

0.3384 Acres

♠ Inland

A Low Density Residential

MLS: 416372

Bianca Alberga Sales associate bianca.alberga@remax.ky +1 (345) 233-5224

Dillon Claassens
Sales Associate
dillon.claassens@remax.ky
+1 (345) 943 4556