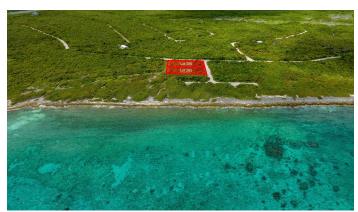

## LITTLE CAYMAN EAST LOT 285

Your canvas for paradise living. Large solid rock lot, ideally situated approximately 18ft above sea level.

#### **Features:**

0.3384 Acres

♠ Inland

A Low Density Residential

MLS: 416372

Bianca Alberga Sales associate bianca.alberga@remax.ky +1 (345) 233-5224

Dillon Claassens
Sales Associate
dillon.claassens@remax.ky
+1 (345) 943 4556