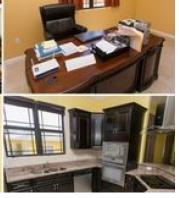

# EXECUTIVE 6 BEDROOM BEAUTIFUL HOME @ LONGFELLOW CIRCLE

Executive Home with all you could ask for!
High ceilings and fantastic layout for an active family, great elevation, granite, huge sunshine windows and all with fabulous custom window treatments, furnished, strong totally masonry walled in yard walk to the beach!

## Features:

- 💢 3500 Sq Ft.
- 실 4 Bathrooms
- â .29 Acres
- **☆** Garden View,Inland
- 🦺 Single Family Home
- **2013**

MLS: 416382

Kass Coleman
Sales Associate
kass.coleman@remax.ky
+1 (345) 949 2396

remax.ky

## **Property Details**

Breakfast

City Water

Dishwasher

Fence

Kitchen

Microwave

Refrigerator

Stove: Electric

Cable/Sat TV

Den

Disposal

Furnished: Yes

Kitchen area

Oven: Yes

Septic

Utility Room

Central AC

Dining Area

Family Room

Garage: Yes

Living Room

Porch: Unscreened

Stories: 2