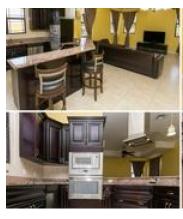

## **Property Details**

Breakfast

City Water

Dishwasher

Fence

Kitchen

Microwave

Refrigerator

Stove: Electric

Cable/Sat TV

Den

Disposal

Furnished: Yes

Kitchen area

Oven: Yes

Septic

Utility Room

Central AC

Dining Area

Family Room

Garage: Yes

Living Room

Porch: Unscreened

Stories: 2