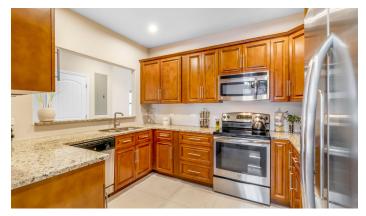

#### **Property Details**

- Breakfast
- Dining Area
- Kitchen
- Microwave
- Patio
- Refrigerator
- Washer/Dryer: Yes

- Cable TV
- Dishwasher
- Kitchen area
- Multi-Zone AC
- Pool
- Septic

- City Water
- Furnished: Yes
- Living Room
- Oven: Yes
- Porch: Screened
- Utility Room