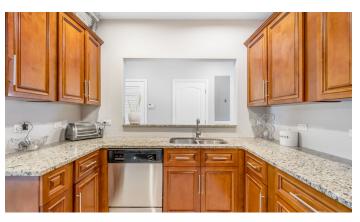

#### **Property Details**

- Breakfast
- Dining Area
- Kitchen
- Microwave
- Patio
- Refrigerator
- Washer/Dryer: Yes

- Cable TV
- Dishwasher
- Kitchen area
- Multi-Zone AC
- Pool
- Septic

- City Water
- Furnished: Yes
- Living Room
- Oven: Yes
- Porch: Screened
- Utility Room