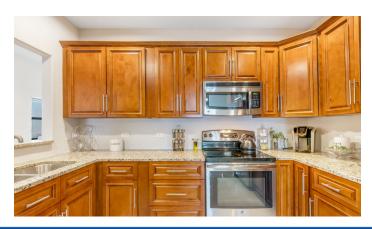

#### **Property Details**

- Breakfast
- Dining Area
- Kitchen
- Microwave
- Patio
- Refrigerator
- Washer/Dryer: Yes

- Cable TV
- Dishwasher
- Kitchen area
- Multi-Zone AC
- Pool
- Septic

- City Water
- Furnished: Yes
- Living Room
- Oven: Yes
- Porch: Screened
- Utility Room