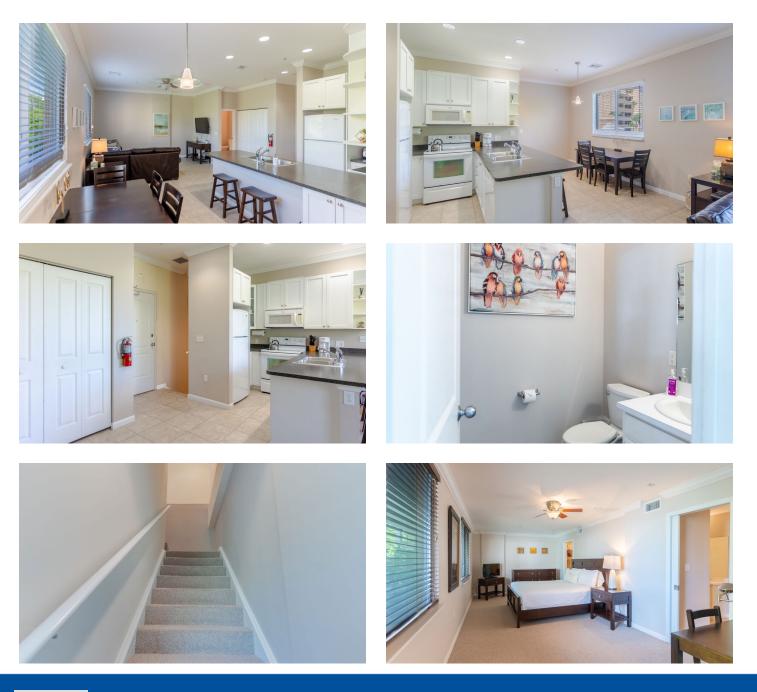

PARK PLACE SMB 3 BED

Excellent value for a 3 bedroom condo on the Seven Mile beach strip. Across from the white sandy beach Cayman is famous for via the public beach access.

#### Features:

- 🔀 1535 Sq Ft.
- ╞ 3 Bedrooms
- 🚽 2.5 Bathrooms
- 🏠 Garden View
- 🤼 Condominium
- 2009 🚞

SCAN ME TO FIND OUT MORE

MLS: 416413

### **Property Details**

- Carport: Yes
- Dining Area
- Furnished: Yes
- Living Room
- Oven: Yes
- Sewer
- Utility Room

### **Additional Information**

| • | Central AC            |
|---|-----------------------|
| • | Dishwasher            |
| • | Kitchen               |
| • | Microwave             |
| • | Refrigerator          |
| • | Smart Home Monitoring |
| • | Washer/Dryer: Yes     |
|   |                       |