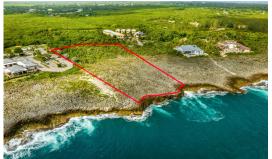

## PEDRO BLUFF OCEAN FRONT LAND 2.43 ACRES

Current

Build your dream island home on an incredible 2. 43 acres (105,851 square feet) of prime Pedro Bluff oceanfront property that is nestled on the southern oceanside of Pedro Castle Road adjacent to Grand Cayman's most iconic historical and symbolic property, Pedro Castle.

💡 Savannah / Lower Valley

Features:

- 🟛 2.43 Acres
- 🏠 Water Front,Water View
- 🔒 Low Density Residential

SCAN ME TO FIND OUT MORE

MLS: 416437

Location:

Samantha Payne

Sales Associate samantha.payne@remax.ky +1 (345) 233 5227 remax.ky