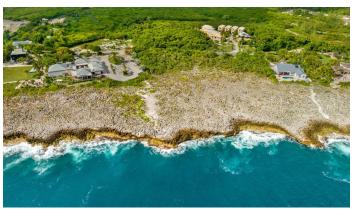

## PEDRO BLUFF OCEAN FRONT LAND 2.43 ACRES

Current

Build your dream island home on an incredible 2. 43 acres (105,851 square feet) of prime Pedro Bluff oceanfront property that is nestled on the southern oceanside of Pedro Castle Road adjacent to Grand Cayman's most iconic historical and symbolic property, Pedro Castle.

💡 Savannah / Lower Valley

Features:

- 🟛 2.43 Acres
- 🏠 Water Front,Water View
- 🔒 Low Density Residential

SCAN ME TO FIND OUT MORE

MLS: 416437

Location:

Samantha Payne

Sales Associate samantha.payne@remax.ky +1 (345) 233 5227 remax.ky