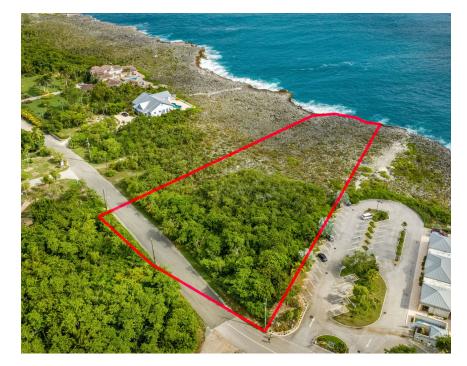

## PEDRO BLUFF OCEAN FRONT LAND 2.43 ACRES

Current

Build your dream island home on an incredible 2. 43 acres (105,851 square feet) of prime Pedro Bluff oceanfront property that is nestled on the southern oceanside of Pedro Castle Road adjacent to Grand Cayman's most iconic historical and symbolic property, Pedro Castle.

💡 Savannah / Lower Valley

Features:

- 🟛 2.43 Acres
- 🏠 Water Front,Water View
- 🔒 Low Density Residential

SCAN ME TO FIND OUT MORE

MLS: 416437

Location:

Samantha Payne

Sales Associate samantha.payne@remax.ky +1 (345) 233 5227 remax.ky