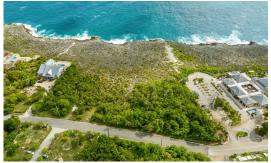

## PEDRO BLUFF OCEAN FRONT LAND 2.43 ACRES

Current

Build your dream island home on an incredible 2. 43 acres (105,851 square feet) of prime Pedro Bluff oceanfront property that is nestled on the southern oceanside of Pedro Castle Road adjacent to Grand Cayman's most iconic historical and symbolic property, Pedro Castle.

💡 Savannah / Lower Valley

Features:

- 🟛 2.43 Acres
- 🏠 Water Front,Water View
- 🔒 Low Density Residential

SCAN ME TO FIND OUT MORE

MLS: 416437

Location:

Samantha Payne

Sales Associate samantha.payne@remax.ky +1 (345) 233 5227 remax.ky