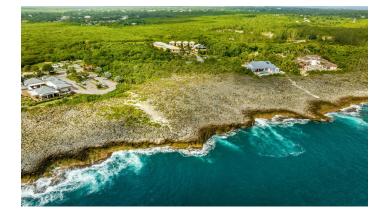

## PEDRO BLUFF OCEAN FRONT LAND 2.43 ACRES

Current

Build your dream island home on an incredible 2. 43 acres (105,851 square feet) of prime Pedro Bluff oceanfront property that is nestled on the southern oceanside of Pedro Castle Road adjacent to Grand Cayman's most iconic historical and symbolic property, Pedro Castle.

💡 Savannah / Lower Valley

Features:

- 🟛 2.43 Acres
- 🏠 Water Front,Water View
- 🔒 Low Density Residential

SCAN ME TO FIND OUT MORE

MLS: 416437

Location:

Samantha Payne

Sales Associate samantha.payne@remax.ky +1 (345) 233 5227 remax.ky