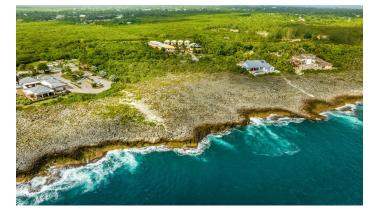

## PEDRO BLUFF OCEAN FRONT LAND 2.43 ACRES

Current

Build your dream island home on an incredible 2. 43 acres (105,851 square feet) of prime Pedro Bluff oceanfront property that is nestled on the southern oceanside of Pedro Castle Road adjacent to Grand Cayman's most iconic historical and symbolic property, Pedro Castle.

#### Features:

- 🟛 2.43 Acres
- 🏠 Water Front,Water View
- 🚑 Low Density Residential

SCAN ME TO FIND OUT MORE

MLS: 416437