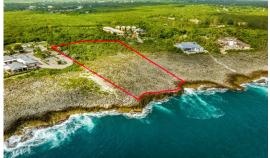

## PEDRO BLUFF OCEAN FRONT LAND 2.43 ACRES

Current

Build your dream island home on an incredible 2. 43 acres (105,851 square feet) of prime Pedro Bluff oceanfront property that is nestled on the southern oceanside of Pedro Castle Road adjacent to Grand Cayman's most iconic historical and symbolic property, Pedro Castle.

#### Features:

- 🟛 2.43 Acres
- 🏠 Water Front,Water View
- 🚑 Low Density Residential

SCAN ME TO FIND OUT MORE

MLS: 416437