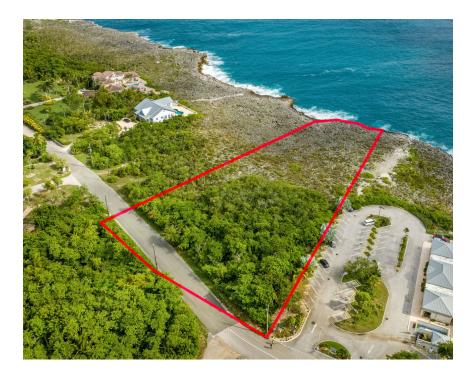

## PEDRO BLUFF OCEAN FRONT LAND 2.43 ACRES

Current

Build your dream island home on an incredible 2. 43 acres (105,851 square feet) of prime Pedro Bluff oceanfront property that is nestled on the southern oceanside of Pedro Castle Road adjacent to Grand Cayman's most iconic historical and symbolic property, Pedro Castle.

#### Features:

- 🟛 2.43 Acres
- 🏠 Water Front,Water View
- 🚑 Low Density Residential

SCAN ME TO FIND OUT MORE

MLS: 416437