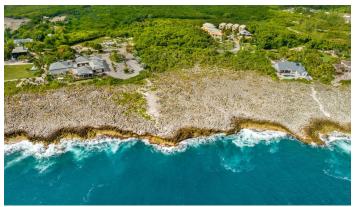

## PEDRO BLUFF OCEAN FRONT LAND 2.43 ACRES

Current

Build your dream island home on an incredible 2. 43 acres (105,851 square feet) of prime Pedro Bluff oceanfront property that is nestled on the southern oceanside of Pedro Castle Road adjacent to Grand Cayman's most iconic historical and symbolic property, Pedro Castle.

#### Features:

- 🟛 2.43 Acres
- 🏠 Water Front,Water View
- 🚑 Low Density Residential

SCAN ME TO FIND OUT MORE

MLS: 416437