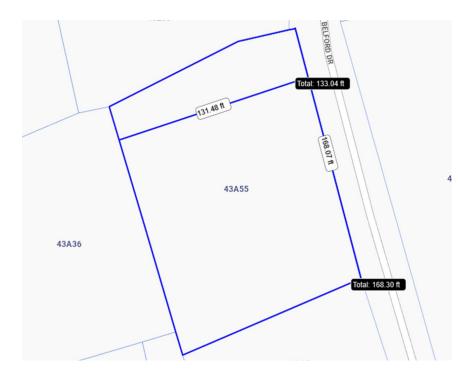

#### Features:

- 🔀 5500 Sq Ft.
- ╞ 9 Bedrooms
- 🚽 9 Bathrooms
- 🟛 .5094 Acres
- 😧 Garden View
- Apartment Building / Condo Building
- 2005

SCAN ME TO FIND OUT MORE

MLS: 416448