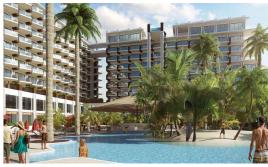

### GRAND HYATT - BEACH RESORT - 1BR BEACHFRONT SUITE

Gorgeous and large one bedroom Suite featuring a separate beachfront living room with dining area and separate beachfront bedroom. Both of the rooms have a full bathroom and their own beachfront terrace overlooking the pool and manicured tropical foliage out to the beach and Caribbean Sea.

### **Property Details**

- Cable TV
- Dining Area
- Kitchen area
- Pool
- Security
- Water Frontage

- Central AC
- Elevator
- Living Room
- Porch: Unscreened
- Sewer

- City Water
- Gym
- Microwave
- Refrigerator
- Stories: 10