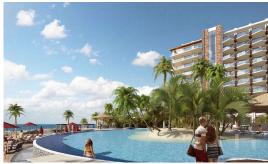

### GRAND HYATT - BEACH RESORT - 1BR BEACHFRONT SUITE

Gorgeous and large one bedroom Suite featuring a separate beachfront living room with dining area and separate beachfront bedroom. Both of the rooms have a full bathroom and their own beachfront terrace overlooking the pool and manicured tropical foliage out to the beach and Caribbean Sea.

### **Property Details**

- Cable TV
- Dining Area
- Kitchen area
- Pool
- Security
- Water Frontage

- Central AC
- Elevator
- Living Room
- Porch: Unscreened
- Sewer

- City Water
- Gym
- Microwave
- Refrigerator
- Stories: 10