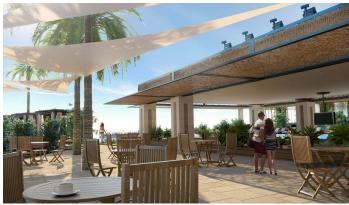

### GRAND HYATT - BEACH RESORT - 1BR BEACHFRONT SUITE

Gorgeous and large one bedroom Suite featuring a separate beachfront living room with dining area and separate beachfront bedroom. Both of the rooms have a full bathroom and their own beachfront terrace overlooking the pool and manicured tropical foliage out to the beach and Caribbean Sea.

### **Property Details**

- Cable TV
- Dining Area
- Kitchen area
- Pool
- Security
- Water Frontage

- Central AC
- Elevator
- Living Room
- Porch: Unscreened
- Sewer

- City Water
- Gym
- Microwave
- Refrigerator
- Stories: 10