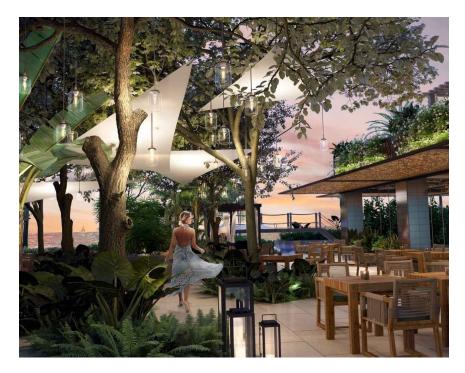

### GRAND HYATT - BEACH RESORT - 1BR BEACHFRONT SUITE

Gorgeous and large one bedroom Suite featuring a separate beachfront living room with dining area and separate beachfront bedroom. Both of the rooms have a full bathroom and their own beachfront terrace overlooking the pool and manicured tropical foliage out to the beach and Caribbean Sea.

#### Location:

Seven Mile Beach