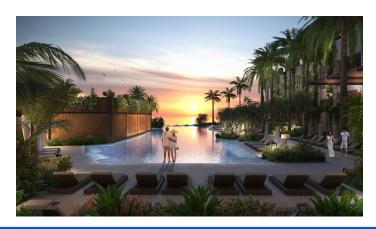

### GRAND HYATT - BEACH RESORT - 1BR BEACHFRONT SUITE

Gorgeous and large one bedroom Suite featuring a separate beachfront living room with dining area and separate beachfront bedroom. Both of the rooms have a full bathroom and their own beachfront terrace overlooking the pool and manicured tropical foliage out to the beach and Caribbean Sea.

### **Property Details**

- Cable TV
- Dining Area
- Kitchen area
- Pool
- Security
- Water Frontage

- Central AC
- Elevator
- Living Room
- Porch: Unscreened
- Sewer

- City Water
- Gym
- Microwave
- Refrigerator
- Stories: 10