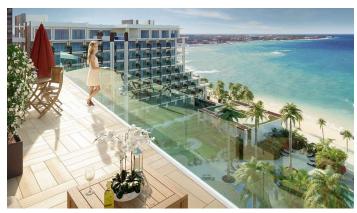

### GRAND HYATT - BEACH RESORT - 1BR BEACHFRONT SUITE

Gorgeous and large one bedroom Suite featuring a separate beachfront living room with dining area and separate beachfront bedroom. Both of the rooms have a full bathroom and their own beachfront terrace overlooking the pool and manicured tropical foliage out to the beach and Caribbean Sea.

#### Location:

Seven Mile Beach