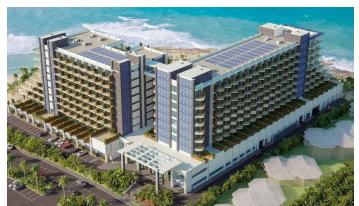

### GRAND HYATT - BEACH RESORT - 1BR BEACHFRONT SUITE

Gorgeous and large one bedroom Suite featuring a separate beachfront living room with dining area and separate beachfront bedroom. Both of the rooms have a full bathroom and their own beachfront terrace overlooking the pool and manicured tropical foliage out to the beach and Caribbean Sea.

#### **Additional Information**

| Aprx Water<br>Frontage          | 750                     | Furnished           | No  | Title        | Grand Hyatt - Beach<br>Resort - 1BR Beachfront<br>Suite |
|---------------------------------|-------------------------|---------------------|-----|--------------|---------------------------------------------------------|
| Class                           | <b>Pre-Construction</b> | Total # of<br>Units | 357 | Construction | Concrete                                                |
| Water<br>Frontage<br>Foundation | Yes                     | Floor Level         | 6   | Stories      | 10                                                      |
|                                 | Slab                    | Strata #            | 1   |              |                                                         |