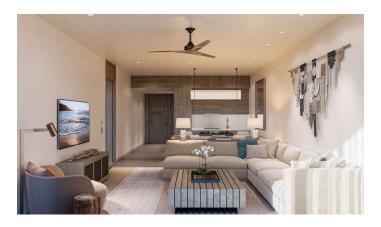

### GRAND HYATT - BEACH RESORT - 1BR BEACHFRONT SUITE

Gorgeous and large one bedroom Suite featuring a separate beachfront living room with dining area and separate beachfront bedroom. Both of the rooms have a full bathroom and their own beachfront terrace overlooking the pool and manicured tropical foliage out to the beach and Caribbean Sea.

#### **Features:**

- 📜 1498 Sq Ft.
- ➡ 1 Bedrooms
- 2 Bathrooms
- Beach Front
- 🦺 Condominium
- **2025**

MLS: 416471

Kim Lund
Broker / Owner kim.lund@remax.ky
+1 (345) 949 9772

remax.ky