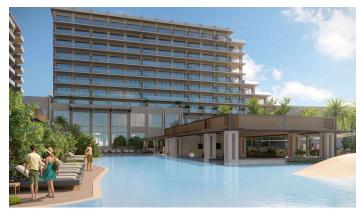

### GRAND HYATT - BEACH RESORT - 1BR BEACHFRONT SUITE

Gorgeous and large one bedroom Suite featuring a separate beachfront living room with dining area and separate beachfront bedroom. Both of the rooms have a full bathroom and their own beachfront terrace overlooking the pool and manicured tropical foliage out to the beach and Caribbean Sea.

### **Property Details**

- Cable TV
- Dining Area
- Kitchen area
- Pool
- Security
- Water Frontage

- Central AC
- Elevator
- Living Room
- Porch: Unscreened
- Sewer

- City Water
- Gym
- Microwave
- Refrigerator
- Stories: 10