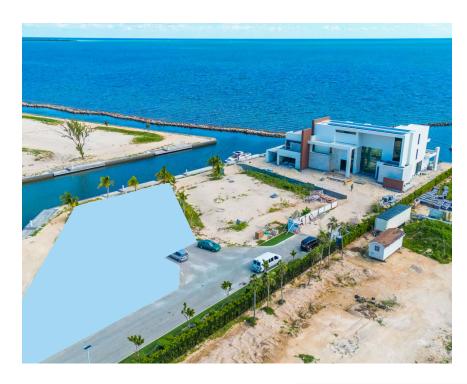

# DIAMOND'S EDGE LOT 14 -SPECTACULAR WATER VIEWE

## FOR SALE USD\$1,595,000

Expired

With expansive water views and direct access by boat to the North Sound, Diamond's Edge is truly one of Cayman's premier waterfront communities. Build your dream home on this elevated estate lot and enjoy all the benefits of island living, with the added bonus of being in the heart of the Seven Mile Corridor.

### **Features:**

0.3576 Acres

**@** Canal Front, Water View

Beach / Hotel / Tourism

MLS: 416525

Alan O'Connell
Sales Associate
alan.oconnell@remax.ky
+1 (345) 233 5222

remax.ky