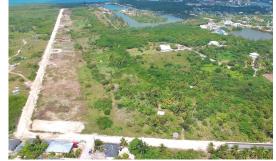

## WHITE ORCHID - NEW SAVANNAH COMMUNITY - L19

Introducing the newest single family home community in peaceful Savannah, White Orchid. Located off Hirst Road, this 38 lot community will be highly sought after.

## Features:

- 🔀 12600 Sq Ft.
- 🟛 .2892 Acres
- 🔂 Garden View,Inland
- 🔒 Low Density Residential

SCAN ME TO FIND OUT MORE

MLS: 416546

Marques Riddick

Sales Associate marques.riddick@remax.ky **+1 (345) 233 5000** 