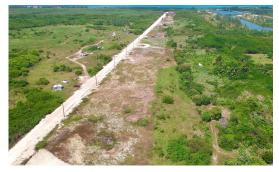

## WHITE ORCHID - NEW SAVANNAH COMMUNITY - L19

Introducing the newest single family home community in peaceful Savannah, White Orchid. Located off Hirst Road, this 38 lot community will be highly sought after.

## Features:

- 🔀 12600 Sq Ft.
- 🟛 .2892 Acres
- 🔂 Garden View,Inland
- 🔒 Low Density Residential

SCAN ME TO FIND OUT MORE

MLS: 416546

Marques Riddick

Sales Associate marques.riddick@remax.ky **+1 (345) 233 5000** 