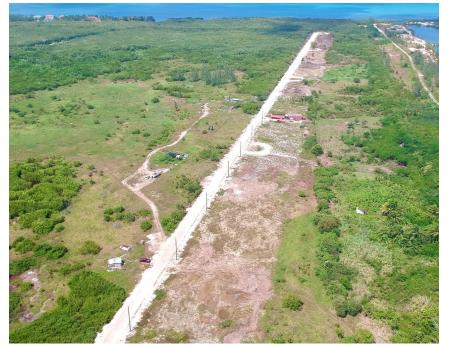

## WHITE ORCHID - NEW SAVANNAH COMMUNITY - L19

Introducing the newest single family home community in peaceful Savannah, White Orchid. Located off Hirst Road, this 38 lot community will be highly sought after.

## Features:

- 🔀 12600 Sq Ft.
- 🟛 .2892 Acres
- 🔂 Garden View,Inland
- 🔒 Low Density Residential

SCAN ME TO FIND OUT MORE

MLS: 416546

Marques Riddick

Sales Associate marques.riddick@remax.ky **+1 (345) 233 5000** 