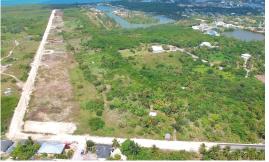

# WHITE ORCHID - NEW SAVANNAH COMMUNITY - L28

Introducing the newest single family home community in peaceful Savannah, White Orchid. Located off Hirst Road, this 38 lot community will be highly sought after.

### **Features:**

- 💢 10920 Sq Ft.
- **a** .2506 Acres
- A Low Density Residential

MLS: 416549

Marques Riddick
Sales Associate
marques.riddick@remax.ky
+1 (345) 233 5000

Mark Gaus
Sales Associate
mark.gaus@remax.ky
+1 (345) 946 9961