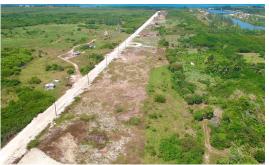

# WHITE ORCHID - NEW SAVANNAH COMMUNITY - L28

Introducing the newest single family home community in peaceful Savannah, White Orchid. Located off Hirst Road, this 38 lot community will be highly sought after.

### **Features:**

- 💢 10920 Sq Ft.
- **a** .2506 Acres
- A Low Density Residential

MLS: 416549

Marques Riddick
Sales Associate
marques.riddick@remax.ky
+1 (345) 233 5000

Mark Gaus
Sales Associate
mark.gaus@remax.ky
+1 (345) 946 9961