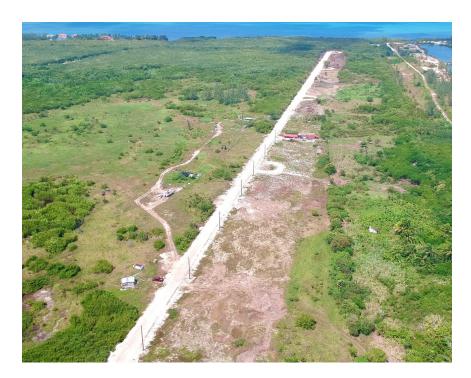

# WHITE ORCHID - NEW SAVANNAH COMMUNITY - L28

Introducing the newest single family home community in peaceful Savannah, White Orchid. Located off Hirst Road, this 38 lot community will be highly sought after.

### **Features:**

- 💢 10920 Sq Ft.
- **a** .2506 Acres
- A Low Density Residential

MLS: 416549

Marques Riddick
Sales Associate
marques.riddick@remax.ky
+1 (345) 233 5000

Mark Gaus
Sales Associate
mark.gaus@remax.ky
+1 (345) 946 9961