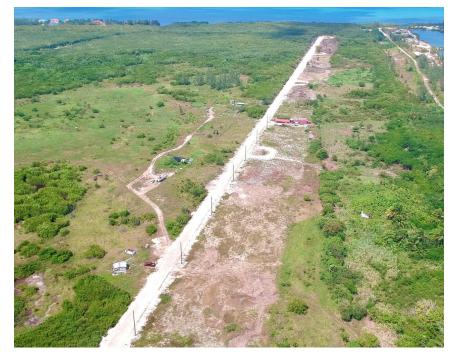

## White Orchid - New Savannah Community - L28

Pending/Conditional

Introducing the newest single family home community in peaceful Savannah, White Orchid. Located off Hirst Road, this 38 lot community will be highly sought after.

Location:

🦁 Savannah

## Features:

- 💢 10920 Sq Ft.
- 🟛 .2506 Acres
- 🏠 Garden View,Inland
- 🚑 Low Density Residential

SCAN ME TO FIND OUT MORE

MLS: 416549