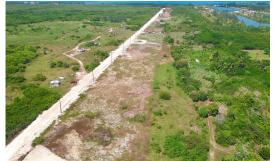

## White Orchid - New Savannah Community - L28

Pending/Conditional

Introducing the newest single family home community in peaceful Savannah, White Orchid. Located off Hirst Road, this 38 lot community will be highly sought after.

Location:

🦁 Savannah

## Features:

- 💢 10920 Sq Ft.
- 🟛 .2506 Acres
- 🏠 Garden View,Inland
- 🚑 Low Density Residential

SCAN ME TO FIND OUT MORE

MLS: 416549