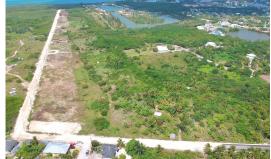

## White Orchid - New Savannah Community - L28

Pending/Conditional

Introducing the newest single family home community in peaceful Savannah, White Orchid. Located off Hirst Road, this 38 lot community will be highly sought after.

Location:

🦁 Savannah

## Features:

- 💢 10920 Sq Ft.
- 🟛 .2506 Acres
- 🏠 Garden View,Inland
- 🚑 Low Density Residential

SCAN ME TO FIND OUT MORE

MLS: 416549