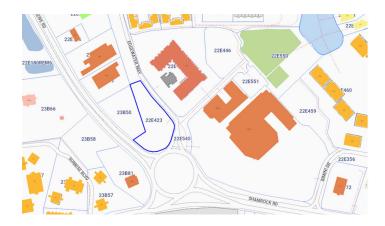

# FOR SALE KYD\$983,983

Current

# HARBOUR POINT FIRST FLOOR UNIT 8







Harbour Point will soon be under construction. This building is an exclusive, cutting edge commercial development in the fast growing and popular Grand Harbour area.

#### Location:

Prospect

#### **Features:**

- 💢 1277.9 Sq Ft.
- 1.048 Acres
- 🖺 Retail
- **2024**



MLS: 416567



Michael Binckes
Sales Associate
michael.binckes@remax.ky
+1 (345) 945 2011



Kim Lund
Broker / Owner kim.lund@remax.ky
+1 (345) 949 9772

remax.ky



# FOR SALE KYD\$983,983

Current

### HARBOUR POINT FIRST FLOOR UNIT 8





Michael Binckes
Sales Associate
michael.binckes@remax.ky
+1 (345) 945 2011



Kim Lund
Broker / Owner
kim.lund@remax.ky
+1 (345) 949 9772

remax.ky



### FOR SALE KYD\$983,983

Current

### HARBOUR POINT FIRST FLOOR UNIT 8

#### **Property Details**

- City Water
- Garage: Yes
- Multi-Zone AC

- Elevator
- Generator
- Stories: 3

- Fence
- Kitchen area
- Storm Windows

#### **Additional Information**

| Title        | Harbour Point First Floo<br>Unit 8 | <b>r</b> Class      | Pre-Construction | Total # of<br>Units | 12  |
|--------------|------------------------------------|---------------------|------------------|---------------------|-----|
| Construction | ICF                                | Land<br>Certificate | Not Issued       | Floor Level         | 1   |
| Stories      | 3