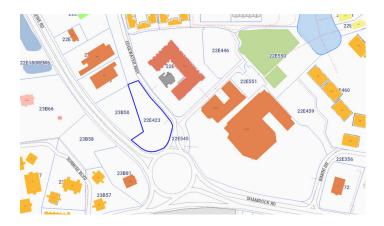

# HARBOUR POINT 2ND FLOOR UNIT 10

Harbour Point will soon be under construction. This building is an exclusive, cutting edge commercial development in the fast growing and popular Grand Harbour area.

#### Location:

Prospect

### **Features:**

- 9836.6 Sq Ft.
- **1.048** Acres
- Offices / Mixed Use
- **2024**

MLS: 416568

Michael Binckes
Sales Associate
michael.binckes@remax.ky
+1 (345) 945 2011

Kim Lund
Broker / Owner kim.lund@remax.ky
+1 (345) 949 9772