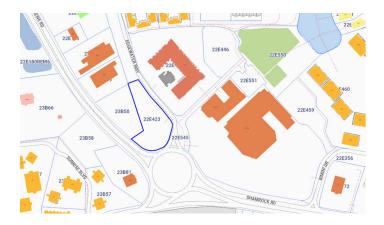

## FOR SALE KYD\$3,295,060

Current

# HARBOUR POINT 2ND FLOOR UNIT 11







Harbour Point will soon be under construction. This building is an exclusive, cutting edge commercial development in the fast growing and popular Grand Harbour area.

#### Location:

Prospect

#### **Features:**

- 4918 Sq Ft.
- 1.048 Acres
- Offices / Mixed Use
- **2024**



MLS: 416569



Michael Binckes
Sales Associate
michael.binckes@remax.ky
+1 (345) 945 2011



Kim Lund
Broker / Owner kim.lund@remax.ky
+1 (345) 949 9772

remax.ky



## FOR SALE KYD\$3,295,060

Current

### HARBOUR POINT 2ND FLOOR UNIT 11









Kim Lund
Broker / Owner kim.lund@remax.ky
+1 (345) 949 9772

remax.ky



## FOR SALE KYD\$3,295,060

Current

### HARBOUR POINT 2ND FLOOR UNIT 11

#### **Property Details**

- Elevator
- Generator
- Stories: 3

- Fence
- Kitchen area
- Storm Windows

- Garage: Yes
- Multi-Zone AC

#### **Additional Information**

| Title        | Harbour Point 2nd Floor<br>Unit 11 | · Class             | Pre-Construction | Total # of<br>Units | 12  |
|--------------|------------------------------------|---------------------|------------------|---------------------|-----|
| Construction | ICF                                | Land<br>Certificate | Not Issued       | Floor Level         | 2   |
| Stories      | 3                                  | Foundation          | Slab             | Strata #