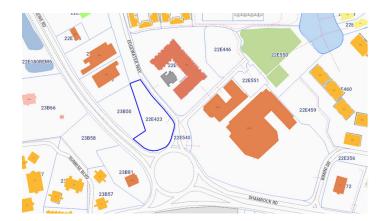

#### Location:

Prospect

#### **Features:**

- 💢 4918 Sq Ft.
- **1.048** Acres
- ♠ Inland
- Offices / Mixed Use
- **2024**

MLS: 416569

Michael Binckes
Sales Associate
michael.binckes@remax.ky
+1 (345) 945 2011

Kim Lund

Broker / Owner
kim.lund@remax.ky
+1 (345) 949 9772