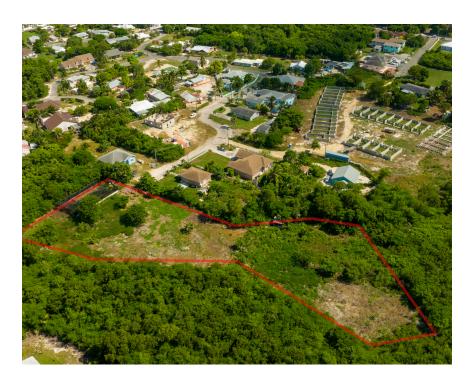

## 2 Acre Development Lot Ebanks Road West Bay

Opportunity awaits with this 2 acres of cleared and level land on Ebanks Road, with approved plans for partial subdivision.

Current Low Density residential zoning allows for up to 30 apartment units.

#### **Features:**

- 🤼 87120 Sq Ft.
- **2** Acres
- 🔐 Garden View
- 🔒 Low Density Residential

MLS: 416591

Mitchell Hillier
Sales Associate
mitchell.hillier@remax.ky
+1 (345) 233-1375