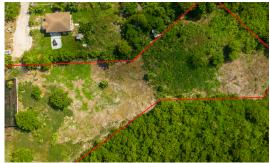

## 2 Acre Development Lot Ebanks Road West Bay

Opportunity awaits with this 2 acres of cleared and level land on Ebanks Road, with approved plans for partial subdivision.

Current Low Density residential zoning allows for up to 30 apartment units.

#### **Features:**

- 🤼 87120 Sq Ft.
- **2** Acres
- 🔐 Garden View
- 🔒 Low Density Residential

MLS: 416591

Mitchell Hillier
Sales Associate
mitchell.hillier@remax.ky
+1 (345) 233-1375