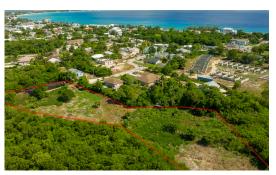

## 2 Acre Development Lot Ebanks Road West Bay

Opportunity awaits with this 2 acres of cleared and level land on Ebanks Road, with approved plans for partial subdivision.

Current Low Density residential zoning allows for up to 30 apartment units.

#### **Features:**

- 🤼 87120 Sq Ft.
- **2** Acres
- 🔐 Garden View
- 🔒 Low Density Residential

MLS: 416591

Mitchell Hillier
Sales Associate
mitchell.hillier@remax.ky
+1 (345) 233-1375