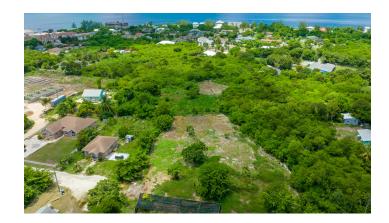

## 2 Acre Development Lot Ebanks Road West Bay

Opportunity awaits with this 2 acres of cleared and level land on Ebanks Road, with approved plans for partial subdivision.

Current Low Density residential zoning allows for up to 30 apartment units.

#### **Features:**

- 🤼 87120 Sq Ft.
- **2** Acres
- 🔐 Garden View
- 🔒 Low Density Residential

MLS: 416591

Mitchell Hillier
Sales Associate
mitchell.hillier@remax.ky
+1 (345) 233-1375