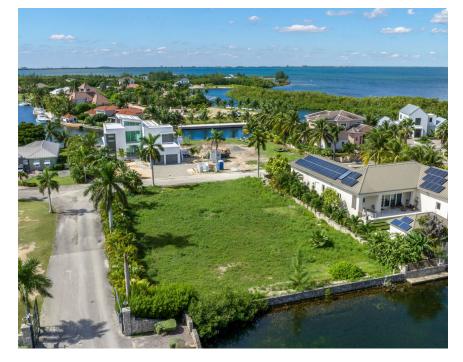

## Massive Price Reduction! Sunrise Landing Large Canal Front Corner Land Parcel

Sold

A generous corner lot in a gated community on a small private island in Sunrise Landing. Perfect, quiet location to build your canal front dream home.

## Features:

- 🟛 0.3883 Acres
- 🏠 Canal Front
- 🚑 Low Density Residential

SCAN ME TO FIND OUT MORE

MLS: 416775