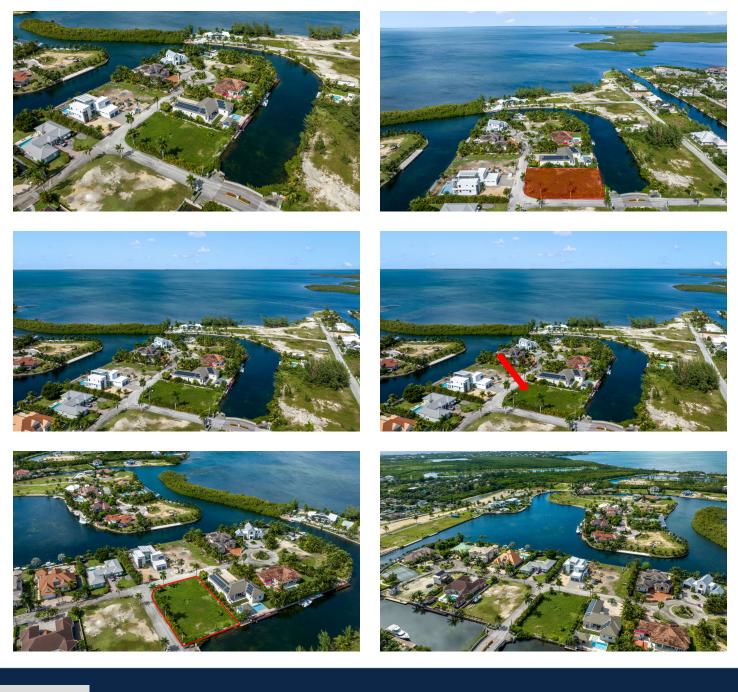

## Massive Price Reduction! Sunrise Landing Large Canal Front Corner Land Parcel

Sold

A generous corner lot in a gated community on a small private island in Sunrise Landing. Perfect, quiet location to build your canal front dream home.

## Features:

- 🟛 0.3883 Acres
- 🏠 Canal Front
- 🚑 Low Density Residential

SCAN ME TO FIND OUT MORE

MLS: 416775