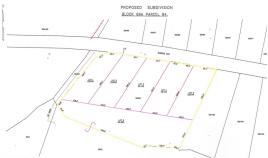

## Queen's Highway Subdivision Lot #5

Pending/Conditional

\_\_ Perfect location to build a spacious home or cottage for those weekend getaways that you and your family will enjoy for many years to come. Let the soothing breeze and tranquility of East End captivate you.

## Features:

- 🏛 0.52 Acres
- 🏠 Garden View
- 🚑 Low Density Residential

SCAN ME TO FIND OUT MORE

MLS: 416870