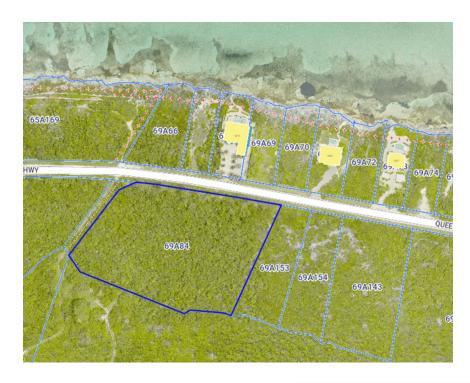

## Queen's Highway Subdivision Lot #5

Pending/Conditional

\_\_ Perfect location to build a spacious home or cottage for those weekend getaways that you and your family will enjoy for many years to come. Let the soothing breeze and tranquility of East End captivate you.

Location:

🦁 East End

## Features:

- 🏛 0.52 Acres
- 🏠 Garden View
- 🚑 Low Density Residential

SCAN ME TO FIND OUT MORE

MLS: 416870