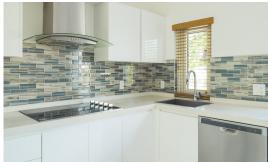

#### **Property Details**

- Cable TV
- Dining Area
- Fence
- Microwave
- Septic
- Stove: Electric

- Central AC
- Dishwasher
- Furnished: Yes
- Oven: Electric
- Stories: 2
- Washer/Dryer: Yes

- City Water
- Family Room
- Kitchen area
- Refrigerator
- Storm Windows