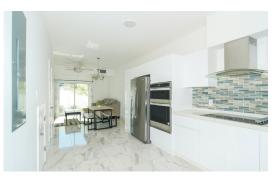

#### **Property Details**

- Cable TV
- Dining Area
- Fence
- Microwave
- Septic
- Stove: Electric

- Central AC
- Dishwasher
- Furnished: Yes
- Oven: Electric
- Stories: 2
- Washer/Dryer: Yes

- City Water
- Family Room
- Kitchen area
- Refrigerator
- Storm Windows