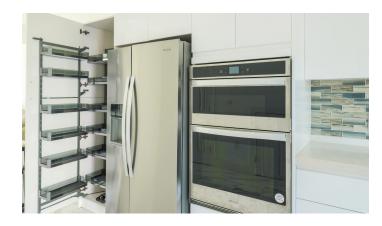

#### **Property Details**

- Cable TV
- Dining Area
- Fence
- Microwave
- Septic
- Stove: Electric

- Central AC
- Dishwasher
- Furnished: Yes
- Oven: Electric
- Stories: 2
- Washer/Dryer: Yes

- City Water
- Family Room
- Kitchen area
- Refrigerator
- Storm Windows