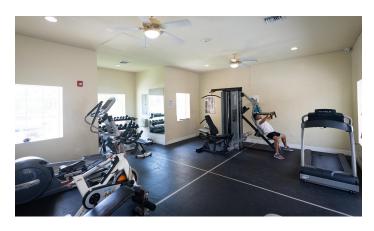

### **Property Details**

- Cable TV
- Dining Area
- Gym
- Living Room
- Oven: Yes
- Porch: Unscreened
- Storm Windows
- Washer/Dryer: Yes

- Central AC
- Dishwasher
- Kitchen
- Long Term Rentals
- Patio
- Refrigerator
- Stove: Electric