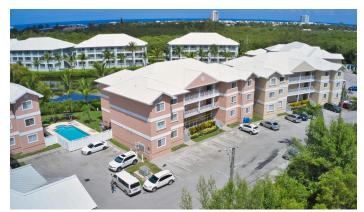

#### **Additional Information**

| Furnished      | Yes          | Title        | #128D Lakeside 3 Bed<br>Condo in Rare Prime<br>Location | Class         | Existing               |
|----------------|--------------|--------------|---------------------------------------------------------|---------------|------------------------|
| Total # of Uni | ts <b>73</b> | Construction | ICF                                                     | Land Certific | cate <b>Not Issued</b> |
| Floor Level    | 2            | Foundation   | Slab                                                    | Strata #      | 501                    |