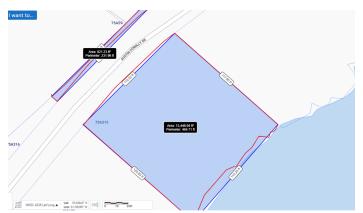

## GUN BAY BEACHFRONT DEVELOPMENT SITE | EAST END

Pending/Conditional

This beautiful 0.31 acre of white sandy beachfront parcel is perfect for investment and has approximately 110 ft of pristine waterfrontage, the site is between 2' to 9' above sea level. Located in the tranquil area of the East End just before "The Castle" and Police Station in Gun Bay, this is a great homesite.

## Features:

- 🟛 0.31 Acres
- 😰 Beach Front,Beach View
- 🔒 Beach Resort Residential

SCAN ME TO FIND OUT MORE

MLS: 417045