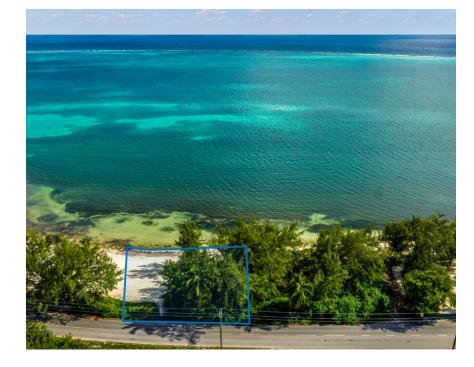

## GUN BAY BEACHFRONT DEVELOPMENT SITE | EAST END

Pending/Conditional

This beautiful 0.31 acre of white sandy beachfront parcel is perfect for investment and has approximately 110 ft of pristine waterfrontage, the site is between 2' to 9' above sea level. Located in the tranquil area of the East End just before "The Castle" and Police Station in Gun Bay, this is a great homesite.

## Features:

- 🟛 0.31 Acres
- 😰 Beach Front,Beach View
- 🔒 Beach Resort Residential

SCAN ME TO FIND OUT MORE

MLS: 417045