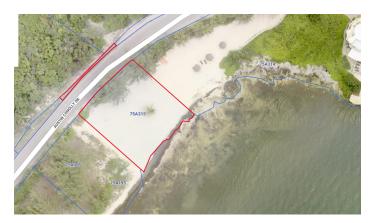

## GUN BAY BEACHFRONT DEVELOPMENT SITE | EAST END

Pending/Conditional

This beautiful 0.31 acre of white sandy beachfront parcel is perfect for investment and has approximately 110 ft of pristine waterfrontage, the site is between 2' to 9' above sea level. Located in the tranquil area of the East End just before "The Castle" and Police Station in Gun Bay, this is a great homesite.

## Features:

- 🟛 0.31 Acres
- 😰 Beach Front,Beach View
- 🔒 Beach Resort Residential

SCAN ME TO FIND OUT MORE

MLS: 417045