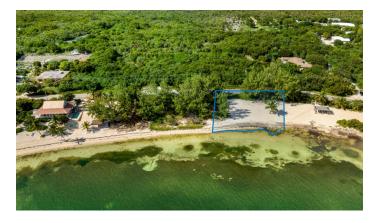

## GUN BAY BEACHFRONT DEVELOPMENT SITE | EAST END

Pending/Conditional

This beautiful 0.31 acre of white sandy beachfront parcel is perfect for investment and has approximately 110 ft of pristine waterfrontage, the site is between 2' to 9' above sea level. Located in the tranquil area of the East End just before "The Castle" and Police Station in Gun Bay, this is a great homesite.