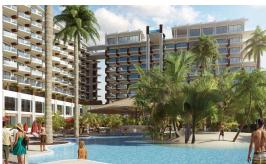

### **Property Details**

- Breakfast
- City Water
- Disposal
- Gym
- Living Room
- Pool
- Security
- Water Frontage

- Cable TV
- Dining Area
- Elevator
- Kitchen
- Microwave
- Porch: Unscreened
- Sewer

- Central AC
- Dishwasher
- Family Room
- Kitchen area
- Oven: Yes
- Refrigerator
- **Utility Room**

#### **Additional Information**

Slab

**Grand Hyatt Beach** Aprx Water 750 **Furnished** No Title Frontage **Resort - Penthouse** 

Class **Under Construction** Total # of Units 357 Construction Concrete

Land Certificate Not Issued Water Frontage Yes Floor Level 10