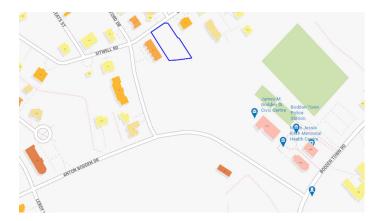

## **MOONLIGHT MEWS**

# FOR SALE KYD\$430,000

Current







Introducing Moonlight Mews. This fabulous modern, smooth design home is located in Lookout Gardens.

### Location:

Bodden Town

### **Features:**

- 🔼 1000 Sq Ft.
- 2 Bedrooms
- 2 Bathrooms
- 🔐 Garden View
- 🦺 Condominium
- **2025**





Sules Associate susan.boyko@remax.ky +1 (345) 943 7326





## **MOONLIGHT MEWS**

# FOR SALE KYD\$430,000

Current













Susan Boyko
Sales Associate
susan.boyko@remax.ky
+1 (345) 943 7326





## MOONLIGHT MEWS

## FOR SALE KYD\$430,000

Current

### **Property Details**

- Cable TV
- Dining Area
- Kitchen area
- Septic
- Stove: Electric

- Central AC
- Furnished: Partially
- Living Room
- Stories: 1

- City Water
- Kitchen
- Oven: Yes
- Storm Windows

### **Additional Information**

| Furnished        | Partially | Title        | MOONLIGHT MEWS | Class       | Pre-Construction |
|------------------|-----------|--------------|----------------|-------------|------------------|
| Total # of Units | 6         | Construction | Block          | Floor Level | 1                |
| Stories          | 1         | Foundation   | Slab           | Strata#     | TBA              |

## **Running Costs**

| Kuriming 00