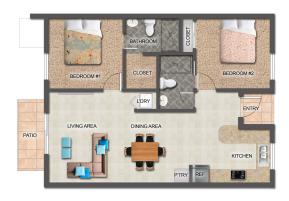

### **Features:**

- 🔼 1000 Sq Ft.
- 2 Bedrooms
- 2 Bathrooms
- 🔐 Garden View
- 🦺 Condominium
- **2025**

Sules Associate susan.boyko@remax.ky +1 (345) 943 7326

### **Property Details**

- Cable TV
- Dining Area
- Kitchen area
- Septic
- Stove: Electric

- Central AC
- Furnished: Partially
- Living Room
- Stories: 1

- City Water
- Kitchen
- Oven: Yes
- Storm Windows