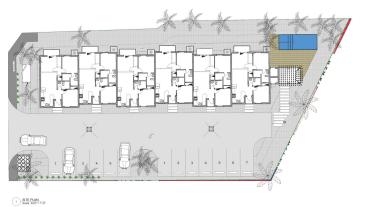

### **Additional Information**

| Furnished        | Partially | Title        | MOONLIGHT MEWS | Class       | Pre-Construction |
|------------------|-----------|--------------|----------------|-------------|------------------|
| Total # of Units | 6         | Construction | Block          | Floor Level | 1                |
| Stories          | 1         | Foundation   | Slab           | Strata#     | TBA              |