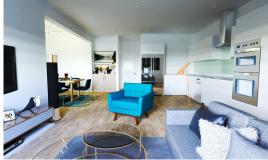

### **Property Details**

- Breakfast
- City Water
- Family Room
- Health Center
- Living Room
- Patio
- Refrigerator
- Storm Windows
- Washer/Dryer: Yes

- Cable TV
- Dining Area
- Fence
- Kitchen
- Microwave
- Pickle ball court
- Septic
- Stove: Electric

- Central AC
- Dishwasher
- Gym
- Kitchen area
- Oven: Yes
- Pool
- Stories: 1
- Tennis