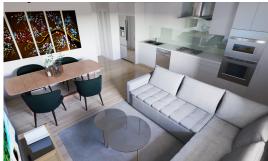

### **Property Details**

- Breakfast
- City Water
- Family Room
- Health Center
- Living Room
- Patio
- Refrigerator
- Storm Windows
- Washer/Dryer: Yes

- Cable TV
- Dining Area
- Fence
- Kitchen
- Microwave
- Pickle ball court
- Septic
- Stove: Electric

- Central AC
- Dishwasher
- Gym
- Kitchen area
- Oven: Yes
- Pool
- Stories: 1
- Tennis