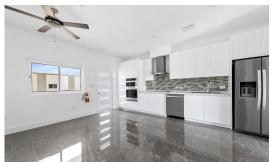

## YARL 1 BED #18 PHASE 2

### **Property Details**

- Breakfast
- City Water
- Family Room
- Health Center
- Living Room
- Patio
- Refrigerator
- Storm Windows
- Washer/Dryer: Yes

- Cable TV
- Dining Area
- Fence
- Kitchen
- Microwave
- Pickle ball court
- Septic
- Stove: Electric

- Central AC
- Dishwasher
- Gym
- Kitchen area
- Oven: Yes
- Pool
- Stories: 1
- Tennis