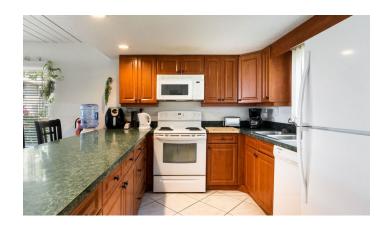

### **Property Details**

- BBQ
- Central AC
- Dishwasher
- Kitchen
- Long Term Rentals
- Patio
- Refrigerator
- Stories: 1
- Tennis
- Water Frontage

- Breakfast
- City Water
- Fence
- Kitchen area
- Microwave
- Pool
- Sewer
- Storm Windows
- Utility Room

- Cable TV
- Dining Area
- Furnished: Yes
- Living Room
- Oven: Electric
- Porch: Unscreened
- Short Term Rentals
- Stove: Electric
- Washer/Dryer: Yes