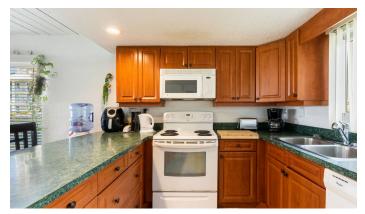

### **Property Details**

- BBQ
- Central AC
- Dishwasher
- Kitchen
- Long Term Rentals
- Patio
- Refrigerator
- Stories: 1
- Tennis
- Water Frontage

- Breakfast
- City Water
- Fence
- Kitchen area
- Microwave
- Pool
- Sewer
- Storm Windows
- Utility Room

- Cable TV
- Dining Area
- Furnished: Yes
- Living Room
- Oven: Electric
- Porch: Unscreened
- Short Term Rentals
- Stove: Electric
- Washer/Dryer: Yes