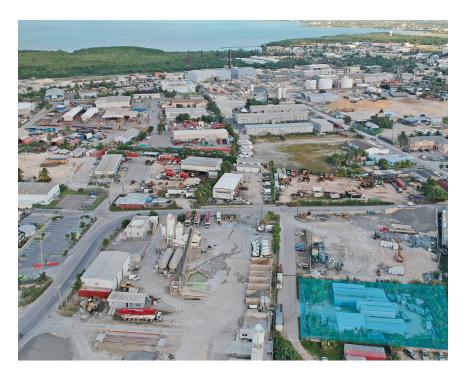

### Heavy Industrial Development Land off Seymour Drive-Massive Reduction!!- Motivated Seller

One of the most prime development land parcel available! High traffic location with all the attributes needed for a successful mixeduse commercial/industrial development with Heavy Industrial Zoning. Perfect location for a warehouse. Central George Town Location, minutes to the Airport and Airport access road.

#### Location:

George Town

#### **Features:**

**a** .4593 Acres

♠ Inland

🖺 Industrial

MLS: 417257

Marques Riddick
Sales Associate
marques.riddick@remax.ky
+1 (345) 233 5000