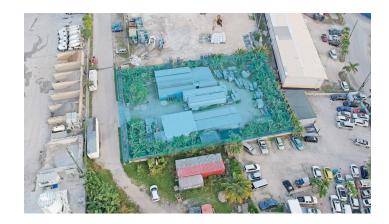

### Heavy Industrial Development Land off Seymour Drive-Massive Reduction!!- Motivated Seller

One of the most prime development land parcel available! High traffic location with all the attributes needed for a successful mixeduse commercial/industrial development with Heavy Industrial Zoning. Perfect location for a warehouse. Central George Town Location, minutes to the Airport and Airport access road.

#### Location:

George Town

#### **Features:**

**a** .4593 Acres

♠ Inland

🖺 Industrial

MLS: 417257

Marques Riddick
Sales Associate
marques.riddick@remax.ky
+1 (345) 233 5000