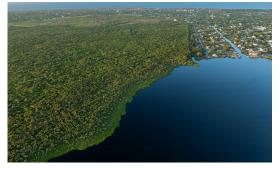

# DEVELOPMENT LAND WITH POTENTIAL ACCESS TO NORTH SOUND | 152 ACRES WATER FRONT

Current

This is a tremendous opportunity to secure a large (152-acre) development site with access to the North Sound, with approval for a canal through the mangrove buffer of 100 feet in width, opening the parcel for many opportunities.