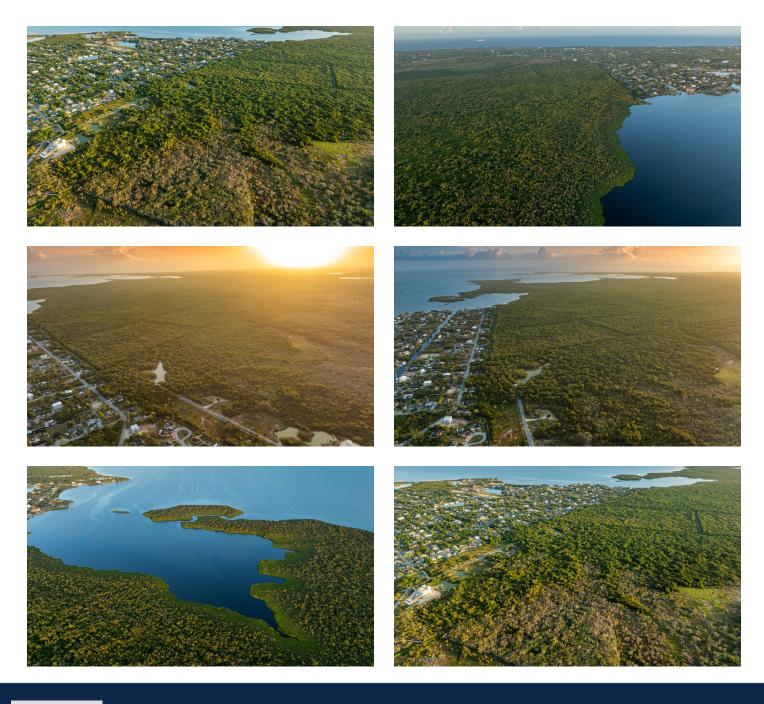

# DEVELOPMENT LAND WITH POTENTIAL ACCESS TO NORTH SOUND | 152 ACRES WATER FRONT

Current

This is a tremendous opportunity to secure a large (152-acre) development site with access to the North Sound, with approval for a canal through the mangrove buffer of 100 feet in width, opening the parcel for many opportunities.

## DEVELOPMENT LAND WITH POTENTIAL ACCESS TO NORTH SOUND | 152 ACRES WATER FRONT

Current