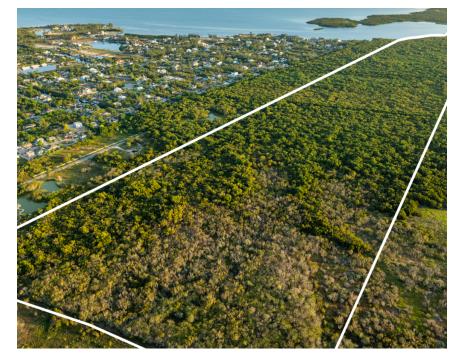

# DEVELOPMENT LAND WITH POTENTIAL ACCESS TO NORTH SOUND | 152 ACRES WATER FRONT

Current

This is a tremendous opportunity to secure a large (152-acre) development site with access to the North Sound, with approval for a canal through the mangrove buffer of 100 feet in width, opening the parcel for many opportunities.

#### Features:

- 🟛 152 Acres
- Inland,Water Front,Water View
- 🔒 Agriculture

SCAN ME TO FIND OUT MORE

MLS: 417856