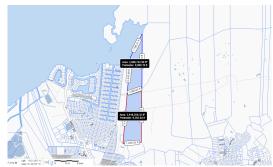

# DEVELOPMENT LAND WITH POTENTIAL ACCESS TO NORTH SOUND | 152 ACRES WATER FRONT



Current







This is a tremendous opportunity to secure a large (152-acre) development site with access to the North Sound, with approval for a canal through the mangrove buffer of 100 feet in width, opening the parcel for many opportunities.

#### Features:

- 🟛 152 Acres
- Inland,Water Front,Water View
- 🔒 Agriculture



SCAN ME TO FIND OUT MORE

MLS: 417856

# 6

Location:

### **James Bovell**

Broker / Owner james.bovell@remax.ky +1 (345) 945 4000

## Beth Lesko

beth.lesko@remax.ky

Breast Cancer o

Proud sponsors of

The information contained herein has been furnished by the owner(s) and/or their nominee and represented by them to be accurate. RE/MAX Cayman Islands, its agents and employees disclaim any liability or responsibility for any inaccuracies, errors, or omissions in the represented