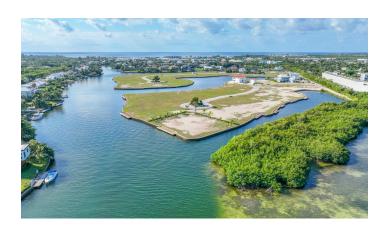

### Spectacular Wide - Water Views! Remarkable Harbour Reach Canal - Front Lot

Situated within the esteemed Harbour Reach community, this remarkable canal-front lot is unquestionably one of the most exceptional parcels of land available in this highly soughtafter area of the Cayman Islands. Facing to the Northeast, this lot offers breathtaking sunrises, and expansive unobstructed widewater views looking directly into the North Sound.

#### **Features:**

- **1** .5484 Acres
- Canal Front, Canal View, Water Front, Water View
- 🔒 Low Density Residential

MLS: 417309

Peter MacKenzie
Sales Associate
peter.mackenzie@remax.ky
+1 (345) 233 5313