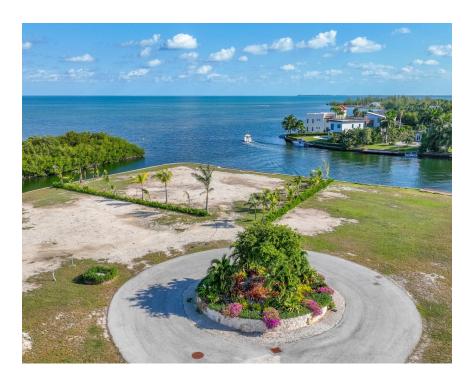

### Spectacular Wide - Water Views! Remarkable Harbour Reach Canal - Front Lot

Situated within the esteemed Harbour Reach community, this remarkable canal-front lot is unquestionably one of the most exceptional parcels of land available in this highly soughtafter area of the Cayman Islands. Facing to the Northeast, this lot offers breathtaking sunrises, and expansive unobstructed widewater views looking directly into the North Sound.

#### **Features:**

- **1** .5484 Acres
- Canal Front, Canal View, Water Front, Water View
- 🔒 Low Density Residential

MLS: 417309

Peter MacKenzie
Sales Associate
peter.mackenzie@remax.ky
+1 (345) 233 5313