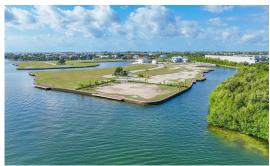

### Spectacular Wide - Water Views! Remarkable Harbour Reach Canal - Front Lot

Situated within the esteemed Harbour Reach community, this remarkable canal-front lot is unquestionably one of the most exceptional parcels of land available in this highly soughtafter area of the Cayman Islands. Facing to the Northeast, this lot offers breathtaking sunrises, and expansive unobstructed widewater views looking directly into the North Sound.

#### **Features:**

- **1** .5484 Acres
- Canal Front, Canal View, Water Front, Water View
- 🔒 Low Density Residential

MLS: 417309

Peter MacKenzie
Sales Associate
peter.mackenzie@remax.ky
+1 (345) 233 5313