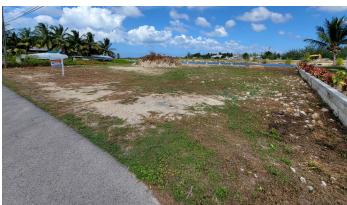

### Bonnie View Estates Prime Canal Lot

Prime Canal Front Lot Located Very Close to North Sound on the West Side of the Bonnie View Estates Development. Fronting on the Very Large Basin, Offering Large Water Views, Enhanced Privacy With the Large Basin Separating Center Island from this Lot.

### **Features:**

- 💢 10210 Sq Ft.
- **a** .2344 Acres
- 🔒 Low Density Residential

MLS: 417329

Scott Roe
Sales Associate
scott.roe@remax.ky
+1 (345) 945 8000