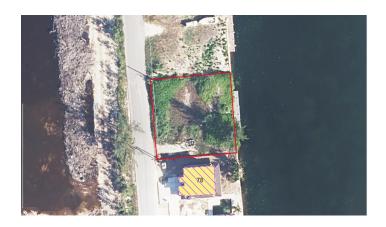

### Bonnie View Estates Prime Canal Lot

Prime Canal Front Lot Located Very Close to North Sound on the West Side of the Bonnie View Estates Development. Fronting on the Very Large Basin, Offering Large Water Views, Enhanced Privacy With the Large Basin Separating Center Island from this Lot.

### **Features:**

- 💢 10210 Sq Ft.
- **a** .2344 Acres
- 🔒 Low Density Residential

MLS: 417329

Scott Roe
Sales Associate
scott.roe@remax.ky
+1 (345) 945 8000