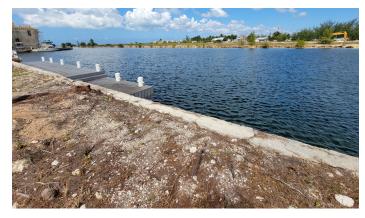

### Bonnie View Estates Prime Canal Lot

Prime Canal Front Lot Located Very Close to North Sound on the West Side of the Bonnie View Estates Development. Fronting on the Very Large Basin, Offering Large Water Views, Enhanced Privacy With the Large Basin Separating Center Island from this Lot.

### **Features:**

- 💢 10210 Sq Ft.
- **a** .2344 Acres
- 🔒 Low Density Residential

MLS: 417329

Scott Roe
Sales Associate
scott.roe@remax.ky
+1 (345) 945 8000