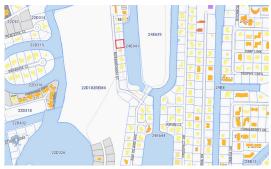

### Bonnie View Estates Prime Canal Lot

Prime Canal Front Lot Located Very Close to North Sound on the West Side of the Bonnie View Estates Development. Fronting on the Very Large Basin, Offering Large Water Views, Enhanced Privacy With the Large Basin Separating Center Island from this Lot.

#### Location:

Spotts