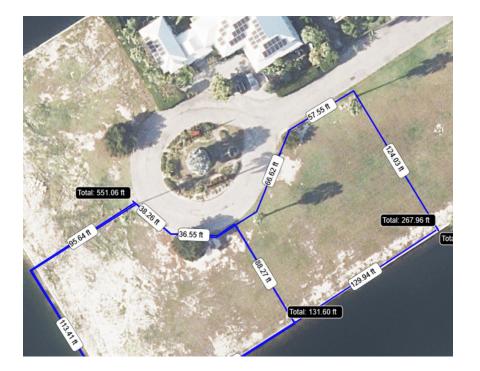

## Crystal Harbour Phase 2 270' Canal waterfront Corner Lot

Easterly Tibbetts Highway to SafeHaven Drive to Crystal Harbour Gates go right onto Crighton Drive then left onto Waterford Quay last lot on the left

## Features:

🏛 .4238 Acres

🔒 Low Density Residential

SCAN ME TO FIND OUT MORE

MLS: 417799