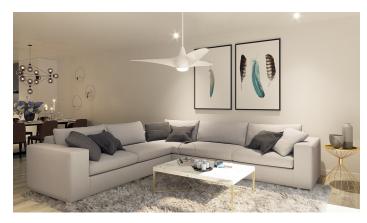

#### **Property Details**

- BBQ
- Dining Area
- Furnished: Partially
- Microwave
- Oven: Electric
- Refrigerator
- Storm Windows

- Breakfast
- Dishwasher
- Kitchen
- Multi-Zone AC
- Patio
- Septic
- Stove: Electric

- City Water
- Family Room
- Kitchen area
- Other TV
- Porch: Unscreened
- Stories: 2
- Washer/Dryer: Yes