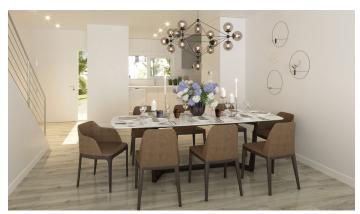

#### **Property Details**

- BBQ
- Dining Area
- Furnished: Partially
- Microwave
- Oven: Electric
- Refrigerator
- Storm Windows

- Breakfast
- Dishwasher
- Kitchen
- Multi-Zone AC
- Patio
- Septic
- Stove: Electric

- City Water
- Family Room
- Kitchen area
- Other TV
- Porch: Unscreened
- Stories: 2
- Washer/Dryer: Yes