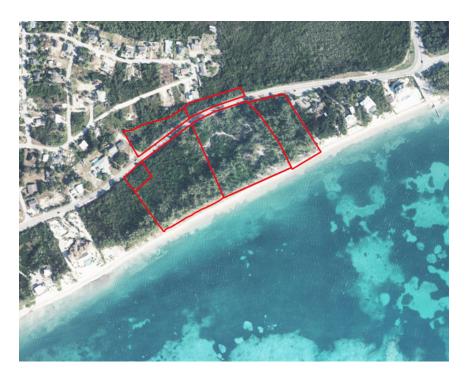

### Breakers - Over 1,000 Feet of Sandy Beach

Very rare development site with over 1,000 feet of pristine beachfront, high and dry, located on the quiet southern coastline. This site has a considerable 450 feet of depth from the Caribbean Sea, all the way back to the road, allowing ample space for any type of development.

#### **Features:**

- **13.3800** Acres
- Beach Front
- 🔒 Beach / Hotel / Tourism

MLS: 417396

Kim Lund

Broker / Owner kim.lund@remax.ky
+1 (345) 949 9772