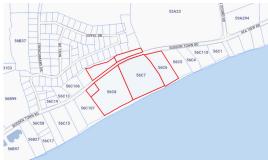

### Breakers - Over 1,000 Feet of Sandy Beach

Very rare development site with over 1,000 feet of pristine beachfront, high and dry, located on the quiet southern coastline. This site has a considerable 450 feet of depth from the Caribbean Sea, all the way back to the road, allowing ample space for any type of development.

#### **Features:**

- **13.3800** Acres
- Beach Front
- 🔒 Beach / Hotel / Tourism

MLS: 417396

Kim Lund

Broker / Owner kim.lund@remax.ky
+1 (345) 949 9772