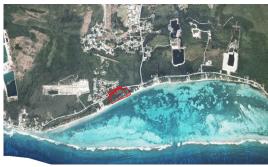

### Breakers - Over 1,000 Feet of Sandy Beach

Very rare development site with over 1,000 feet of pristine beachfront, high and dry, located on the quiet southern coastline. This site has a considerable 450 feet of depth from the Caribbean Sea, all the way back to the road, allowing ample space for any type of development.

#### **Features:**

- **13.3800** Acres
- Beach Front
- 🔒 Beach / Hotel / Tourism

MLS: 417396

Kim Lund

Broker / Owner kim.lund@remax.ky
+1 (345) 949 9772