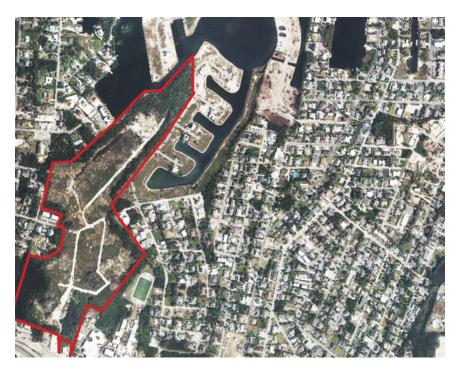

### Red Bay - Massive 112 Parcel 53 Acre Dev't Site

Massive 53 acre development site. Already master planned with 109 residential lots.

#### **Features:**

- **1** 53.69 Acres
- ♠ Inland
- 🖺 Low Density Residential

MLS: 417423

Kim Lund

Broker / Owner
kim.lund@remax.ky
+1 (345) 949 9772