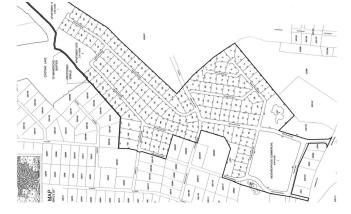

## Red Bay - Massive 112 Parcel 53 Acre Dev't Site

|                                                                              |                                       | , DEA                                                                           | 43.03 ACRE =                                               | 1.874.695.00 SQ. FT                                                              | 0 SQ. FT.                           |
|------------------------------------------------------------------------------|---------------------------------------|---------------------------------------------------------------------------------|------------------------------------------------------------|----------------------------------------------------------------------------------|-------------------------------------|
| APPROX. SUBDIVISION AREA                                                     | OWISION                               | V V                                                                             |                                                            |                                                                                  |                                     |
| APARTMENT SITE AREA LOTS AREA NEIGHBOURHOOD COMMERC APPROX. SUBDIVISION AREA | NT SITE A<br>A<br>JIRHOOD<br>SUBDIVIS | APARTMENT SITE AREA LOTS AREA NEIGHBOURHOOD COMMERCIAL APPROX. SUBDIVISION AREA | 4.77 ACRE =<br>32.60 ACRE =<br>5.68 ACRE =<br>43.03 ACRE = | 207,706.30 SQ. F<br>1,420,381.50 SQ. F<br>246,547.20 SQ. F<br>1,874,695.00 SQ. F | 0 50. FT.<br>0 50. FT.<br>0 50. FT. |
| TOTAL SITE AREA                                                              | Æ                                     |                                                                                 | 53.69 ACRE =                                               | 2,338,819.00 SQ. FT                                                              | 0 SQ. FT.                           |
| LEGEND                                                                       | LOT#                                  | SIZE                                                                            | LEGEND                                                     | LOT                                                                              | SIZE                                |
| APARTMENT                                                                    | -                                     | 2.48 ACRE                                                                       | 101                                                        | 22                                                                               | 12,500,00 80,FT.                    |
| APARTMENT.                                                                   | 2                                     | 2.31 ACRE                                                                       | 101                                                        | 83                                                                               | 12,500,00 SQ.FT.                    |
| COMMERCIAL.                                                                  | -                                     | 8/09 VOSE                                                                       | 101                                                        | 3 3                                                                              | 12,500,00 50,577.                   |
| 667                                                                          | -                                     | 0.73 ACRE                                                                       | 101                                                        | 8                                                                                | 12.500.00.50,FT.                    |
| 667                                                                          | 2                                     | 0.37 ACRE                                                                       | LOT                                                        | -25                                                                              | 12,600,00 SQ.FT.                    |
| 467                                                                          | 0                                     | 1.93 ACRE                                                                       | 101                                                        | 8                                                                                | 12,500.00 SQ.FT.                    |
| LOT                                                                          |                                       | 12,500,00 SQ.FT.                                                                | 101                                                        | 8                                                                                | 12,500,00 SQ.FT.                    |
| LOT                                                                          | 24                                    | 12,500,00 SQ.FT.                                                                | 101                                                        | 8                                                                                | 12,500.00 SQ.FT.                    |
| LOT                                                                          | 0                                     | 12,500,00 SQ.FT.                                                                | 101                                                        | 19                                                                               | 11,360.00 80,FT.                    |
| TOT                                                                          | 4                                     | 12,500.00 SQ.FT.                                                                | 101                                                        | 29                                                                               | 13,382,00 SQ.FT.                    |
| TOT                                                                          | 10                                    | 12,500,00 SQJTT.                                                                | 101                                                        | 83                                                                               | 200.00                              |
| LOT                                                                          | 0                                     | 12,509,00 SQ.FT.                                                                | 101                                                        | z                                                                                | 12.500.00 SQ.FT.                    |
| TOT                                                                          | 7                                     |                                                                                 | 101                                                        | 8                                                                                | 12,500,00 SQ.FT.                    |
| LOT                                                                          | 10                                    | 12,759.00 SQ.FT.                                                                | TOT                                                        | 8                                                                                | 12,500.00 SQ.FT.                    |
| LOT                                                                          | a                                     | 11,913,00 SQ.FT.                                                                | TOT                                                        | 67                                                                               | 12,500,00 SQ.FT.                    |
| LOT                                                                          | 99                                    | 12,771.00 50,971.                                                               | 101                                                        | 8                                                                                | 12,500.00 SQ.FT.                    |
| LOT                                                                          | 11                                    | 12,481,00 SQ.FT.                                                                | TOT                                                        | 8                                                                                | 14,755.00 SQ.FT.                    |
| LOT                                                                          | 22                                    | 13,065.00 5Q.FT.                                                                | TOT                                                        | 2                                                                                | 12,700.00 SQ.FT.                    |
| LOT                                                                          | 13                                    | 12,800,00 SQ.FT.                                                                | LOT                                                        | T.                                                                               | 12,854.00 SQ.FT.                    |
| 101                                                                          | 3                                     | 12,500.00 SQ.FT.                                                                | TOT                                                        | 72                                                                               | 12,700,00 SQ.FT.                    |
| LOT                                                                          | 18                                    | 12,542.00 8Q.FT.                                                                | 101                                                        | t,                                                                               | 12,128.00 SQJT.                     |
| LOT                                                                          | 96                                    | 12,508.00 SQ.FT.                                                                | TOT                                                        | 7.6                                                                              | 12,742,00 SQ.FT.                    |
| TOT                                                                          | 17                                    | 13,476.00 50,FT.                                                                | TOT                                                        | 72                                                                               | 13,170,00 SQJT.                     |
| LOT                                                                          | 2                                     | 12,500.00 SQ.FT.                                                                | TOT                                                        | £                                                                                | 13,598.00 SQ.FT.                    |
| 101                                                                          | 93                                    | 12,500,00 SQ.FT.                                                                | TOT                                                        | 11                                                                               | 14,026.00 SQ.FT.                    |
| 101                                                                          | R                                     | 12,500,00 90,FT.                                                                | 101                                                        | 28                                                                               | 13,721,00 802,FT.                   |
| 101                                                                          | 5                                     | 14,328,00 302,91.                                                               | 101                                                        | e :                                                                              | 127.00                              |
| 101                                                                          | 12                                    | 14,258,00 50,917.                                                               | 101                                                        | 8                                                                                | 12,483.00 503.77.                   |
| 101                                                                          | 2                                     | 12,000,000 302.FT.                                                              | 101                                                        |                                                                                  | 31,00                               |
| 100                                                                          | 5 3                                   | 12,000,000,000                                                                  | 100                                                        | 2 1                                                                              | 12,096,00 50,01                     |
| 101                                                                          | 8                                     | 12,900,00 90,FT.                                                                | 101                                                        | 2 :                                                                              | 12,588,00 502,FT.                   |
| 101                                                                          | Q :                                   | 12,000,000,007.1                                                                | 0                                                          | 8                                                                                | 11,715,00 5Q.FT.                    |
| 101                                                                          | 22                                    | 16,148,005Q.FT.                                                                 | 101                                                        | 8                                                                                | 12,884.00 SQ.FT.                    |
| 101                                                                          | R                                     | 12,943,00 302,91.                                                               | 101                                                        | 8                                                                                | 11,718,00 SQ.FT.                    |
| 101                                                                          | 8                                     | 13,492.00 50.97.                                                                | 101                                                        | 6                                                                                | 12,864.00 SQJT.                     |
| LOT                                                                          | 90                                    | 14,596.00 SQ.FT.                                                                | LOT                                                        | 8                                                                                | 11,776.00 SQ.FT.                    |
| 101                                                                          | 31                                    | 12,500.00 SQ.FT.                                                                | TOT                                                        | 8                                                                                | 12,598.00 SQ.FT.                    |
| LOT                                                                          | 35                                    | 12,500,00 90,FT.                                                                | LOT                                                        | 8                                                                                | 12,376,00 SQ.FT.                    |
| TOT                                                                          | 22                                    | 12,500.00 SQ.FT.                                                                | TOT                                                        | 16                                                                               | 13,638.00 SQ.FT.                    |
| LOT                                                                          | ×                                     | 12,500,00 SQ.FT.                                                                | LOT                                                        | 85                                                                               | 13,664.00 SQ.FT.                    |
| 101                                                                          | 32                                    | 15,170,00 9Q,FT.                                                                | TOT                                                        | 80                                                                               | 13,830,00 SQ.FT.                    |
| 101                                                                          | R                                     | 13,231.00 50.FT.                                                                | TOT                                                        | 3                                                                                | 13,279.00 SQ.FT.                    |
| tor                                                                          | 37                                    | 12,802,00 SQ.FT.                                                                | 101                                                        | 8                                                                                | 12,725.00 SQ.FT.                    |
| 101                                                                          | 8                                     | 14.863.00 SQ.FT.                                                                | 101                                                        | 8                                                                                | 90 00                               |
| 100                                                                          | 8                                     |                                                                                 | 401                                                        | 400                                                                              | TRANSPORTER TO                      |
| 101                                                                          | 9                                     | 18                                                                              | 101                                                        | 3                                                                                |                                     |
| 101                                                                          |                                       | 13 600 00 00 00                                                                 | 101                                                        | 8                                                                                | T3 00 00 10 E                       |
| 101                                                                          |                                       | 40 000 00 000 00                                                                | 401                                                        |                                                                                  | 40 600 00 000 00                    |
|                                                                              | ,                                     | 12,000,000,000,000                                                              | 0                                                          | 8                                                                                | 12,000,00 04,71.                    |
| 101                                                                          |                                       |                                                                                 | 3                                                          |                                                                                  | 12,000,000,000                      |
| 101                                                                          |                                       | A DESTRUMENT                                                                    | 100                                                        | 200                                                                              | 12,000,000,0071                     |
| 100                                                                          | ę ·                                   | 8,957,00 36231.                                                                 | 101                                                        | 100                                                                              | 12,500,00 50,71.                    |
| 101                                                                          | ş                                     | 12,309.00 502.FT.                                                               | 101                                                        | 8                                                                                | 12,500,00 5Q.FT.                    |
| 101                                                                          | 0                                     | 11,766.00 SQ.FT.                                                                | TOT                                                        | 100                                                                              | 12,500,00 SQ.FT.                    |
| 101                                                                          | 8                                     | 10,750.00 50.FT.                                                                | 101                                                        | 108                                                                              | 13,284.00 SQ.FT.                    |
| 101                                                                          | 9                                     | 11,998.00 302.91.                                                               | 101                                                        | 107                                                                              | 22,085,00 302,FT.                   |
| 103                                                                          | 8                                     | 12400.00.00.01                                                                  |                                                            |                                                                                  |                                     |
|                                                                              |                                       |                                                                                 | 3                                                          | 100                                                                              | 20,931,00 50,71.                    |