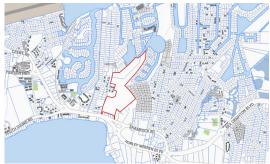

## Red Bay - Massive 112 Parcel 53 Acre Dev't Site

|                                                                              |                                       | , DEA                                                                           | 43.03 ACRE =                                               | 1.874.695.00 SQ. FT                                                              | 0 SQ. FT.                           |
|------------------------------------------------------------------------------|---------------------------------------|---------------------------------------------------------------------------------|------------------------------------------------------------|----------------------------------------------------------------------------------|-------------------------------------|
| APPROX. SUBDIVISION AREA                                                     | OWISION                               | V V                                                                             |                                                            |                                                                                  |                                     |
| APARTMENT SITE AREA LOTS AREA NEIGHBOURHOOD COMMERC APPROX. SUBDIVISION AREA | NT SITE A<br>A<br>JIRHOOD<br>SUBDIVIS | APARTMENT SITE AREA LOTS AREA NEIGHBOURHOOD COMMERCIAL APPROX. SUBDIVISION AREA | 4.77 ACRE =<br>32.60 ACRE =<br>5.68 ACRE =<br>43.03 ACRE = | 207,706.30 SQ. F<br>1,420,381.50 SQ. F<br>246,547.20 SQ. F<br>1,874,695.00 SQ. F | 0 50. FT.<br>0 50. FT.<br>0 50. FT. |
| TOTAL SITE AREA                                                              | Æ                                     |                                                                                 | 53.69 ACRE =                                               | 2,338,819.00 SQ. FT                                                              | 0 SQ. FT.                           |
| LEGEND                                                                       | LOT#                                  | SIZE                                                                            | LEGEND                                                     | LOT                                                                              | SIZE                                |
| APARTMENT                                                                    | -                                     | 2.48 ACRE                                                                       | 101                                                        | 22                                                                               | 12,500,00 80,FT.                    |
| APARTMENT.                                                                   | 2                                     | 2.31 ACRE                                                                       | 101                                                        | 83                                                                               | 12,500,00 SQ.FT.                    |
| COMMERCIAL.                                                                  | -                                     | 8/09 VOSE                                                                       | 101                                                        | 3 3                                                                              | 12,500,00 50,577.                   |
| 667                                                                          | -                                     | 0.73 ACRE                                                                       | 101                                                        | 8                                                                                | 12.500.00.50,FT.                    |
| 667                                                                          | 2                                     | 0.37 ACRE                                                                       | LOT                                                        | -25                                                                              | 12,600,00 SQ.FT.                    |
| 467                                                                          | 0                                     | 1.93 ACRE                                                                       | 101                                                        | 8                                                                                | 12,500.00 SQ.FT.                    |
| LOT                                                                          |                                       | 12,500,00 SQ.FT.                                                                | 101                                                        | 8                                                                                | 12,500,00 SQ.FT.                    |
| LOT                                                                          | 24                                    | 12,500,00 SQ.FT.                                                                | 101                                                        | 8                                                                                | 12,500.00 SQ.FT.                    |
| LOT                                                                          | 0                                     | 12,500,00 SQ.FT.                                                                | 101                                                        | 19                                                                               | 11,360.00 80,FT.                    |
| TOT                                                                          | 4                                     | 12,500.00 SQ.FT.                                                                | 101                                                        | 29                                                                               | 13,382,00 SQ.FT.                    |
| TOT                                                                          | 10                                    | 12,500,00 SQJTT.                                                                | 101                                                        | 83                                                                               | 200.00                              |
| LOT                                                                          | 0                                     | 12,509,00 SQ.FT.                                                                | 101                                                        | z                                                                                | 12.500.00 SQ.FT.                    |
| TOT                                                                          | 7                                     |                                                                                 | 101                                                        | 8                                                                                | 12,500,00 SQ.FT.                    |
| LOT                                                                          | 10                                    | 12,759.00 SQ.FT.                                                                | TOT                                                        | 8                                                                                | 12,500.00 SQ.FT.                    |
| LOT                                                                          | a                                     | 11,913,00 SQ.FT.                                                                | TOT                                                        | 67                                                                               | 12,500,00 SQ.FT.                    |
| LOT                                                                          | 99                                    | 12,771.00 50,971.                                                               | 101                                                        | 8                                                                                | 12,500.00 SQ.FT.                    |
| LOT                                                                          | 11                                    | 12,481,00 SQ.FT.                                                                | TOT                                                        | 8                                                                                | 14,755.00 SQ.FT.                    |
| LOT                                                                          | 22                                    | 13,065.00 5Q.FT.                                                                | TOT                                                        | 2                                                                                | 12,700.00 SQ.FT.                    |
| LOT                                                                          | 13                                    | 12,800,00 SQ.FT.                                                                | LOT                                                        | T.                                                                               | 12,854.00 SQ.FT.                    |
| 101                                                                          | 3                                     | 12,500.00 SQ.FT.                                                                | TOT                                                        | 72                                                                               | 12,700,00 SQ.FT.                    |
| LOT                                                                          | 18                                    | 12,542.00 8Q.FT.                                                                | 101                                                        | t,                                                                               | 12,128.00 SQJT.                     |
| LOT                                                                          | 96                                    | 12,508.00 SQ.FT.                                                                | TOT                                                        | 7.6                                                                              | 12,742,00 SQ.FT.                    |
| TOT                                                                          | 17                                    | 13,476.00 50,FT.                                                                | TOT                                                        | 72                                                                               | 13,170,00 SQJT.                     |
| LOT                                                                          | 2                                     | 12,500.00 SQ.FT.                                                                | TOT                                                        | £                                                                                | 13,598.00 SQ.FT.                    |
| 101                                                                          | 93                                    | 12,500,00 SQ.FT.                                                                | TOT                                                        | 11                                                                               | 14,026.00 SQ.FT.                    |
| 101                                                                          | R                                     | 12,500,00 90,FT.                                                                | 101                                                        | 28                                                                               | 13,721,00 802,FT.                   |
| 101                                                                          | 5                                     | 14,328,00 302,91.                                                               | 101                                                        | e :                                                                              | 127.00                              |
| 101                                                                          | 12                                    | 14,258,00 50,917.                                                               | 101                                                        | 8                                                                                | 12,483.00 503.77.                   |
| 101                                                                          | 2                                     | 12,000,000 302.FT.                                                              | 101                                                        |                                                                                  | 31,00                               |
| 100                                                                          | 5 3                                   | 12,000,000,000                                                                  | 100                                                        | 2 1                                                                              | 12,096,00 50,01                     |
| 101                                                                          | 8                                     | 12,900,00 90,FT.                                                                | 101                                                        | 2 :                                                                              | 12,588,00 502,FT.                   |
| 101                                                                          | Q :                                   | 12,000,000,007.1                                                                | 0                                                          | 8                                                                                | 11,715,00 5Q.FT.                    |
| 101                                                                          | 22                                    | 16,148,005Q.FT.                                                                 | 101                                                        | 8                                                                                | 12,884.00 SQ.FT.                    |
| 101                                                                          | R                                     | 12,943,00 302,91.                                                               | 101                                                        | 8                                                                                | 11,718,00 SQ.FT.                    |
| 101                                                                          | 8                                     | 13,492.00 50.97.                                                                | 101                                                        | 6                                                                                | 12,864.00 SQJT.                     |
| LOT                                                                          | 90                                    | 14,596.00 SQ.FT.                                                                | LOT                                                        | 8                                                                                | 11,776.00 SQ.FT.                    |
| 101                                                                          | 31                                    | 12,500.00 SQ.FT.                                                                | TOT                                                        | 8                                                                                | 12,598.00 SQ.FT.                    |
| LOT                                                                          | 35                                    | 12,500,00 90,FT.                                                                | LOT                                                        | 8                                                                                | 12,376,00 SQ.FT.                    |
| TOT                                                                          | 22                                    | 12,500.00 SQ.FT.                                                                | TOT                                                        | 16                                                                               | 13,638.00 SQ.FT.                    |
| LOT                                                                          | ×                                     | 12,500,00 SQ.FT.                                                                | LOT                                                        | 85                                                                               | 13,664.00 SQ.FT.                    |
| 101                                                                          | 32                                    | 15,170,00 9Q,FT.                                                                | TOT                                                        | 80                                                                               | 13,830,00 SQ.FT.                    |
| 101                                                                          | R                                     | 13,231.00 50.FT.                                                                | TOT                                                        | 3                                                                                | 13,279.00 SQ.FT.                    |
| tor                                                                          | 37                                    | 12,802,00 SQ.FT.                                                                | 101                                                        | 8                                                                                | 12,725.00 SQ.FT.                    |
| 101                                                                          | 8                                     | 14.863.00 SQ.FT.                                                                | 101                                                        | 8                                                                                | 90 00                               |
| 100                                                                          | 8                                     |                                                                                 | 401                                                        | 400                                                                              | TRANSPORTER TO                      |
| 101                                                                          | 9                                     | 18                                                                              | 101                                                        | 3                                                                                |                                     |
| 101                                                                          |                                       | 13 600 00 00 00                                                                 | 101                                                        | 8                                                                                | T3 00 00 10 E                       |
| 101                                                                          |                                       | 40 000 00 000 00                                                                | 401                                                        |                                                                                  | 40 600 00 000 00                    |
|                                                                              | ,                                     | 12,000,000,000,000                                                              | 0                                                          | 8                                                                                | 12,000,00 04,71.                    |
| 101                                                                          |                                       |                                                                                 | 3                                                          |                                                                                  | 12,000,000,000                      |
| 101                                                                          |                                       | A DESTRUMENT                                                                    | 100                                                        | 200                                                                              | 12,000,000,0071                     |
| 100                                                                          | ę ·                                   | 8,957,00 36231.                                                                 | 101                                                        | 100                                                                              | 12,500,00 50,71.                    |
| 101                                                                          | ş                                     | 12,309.00 502.FT.                                                               | 101                                                        | 8                                                                                | 12,500,00 5Q.FT.                    |
| 101                                                                          | 0                                     | 11,766.00 SQ.FT.                                                                | TOT                                                        | 100                                                                              | 12,500,00 SQ.FT.                    |
| 101                                                                          | 8                                     | 10,750.00 50.FT.                                                                | 101                                                        | 108                                                                              | 13,284.00 SQ.FT.                    |
| 101                                                                          | 9                                     | 11,998.00 302.91.                                                               | 101                                                        | 107                                                                              | 22,085,00 302,FT.                   |
| 103                                                                          | 8                                     | 12400.00.00.01                                                                  |                                                            |                                                                                  |                                     |
|                                                                              |                                       |                                                                                 | 3                                                          | 100                                                                              | 20,931,00 50,71.                    |