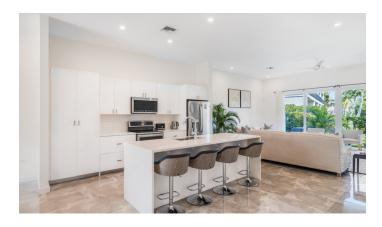

### **Property Details**

- Breakfast
- Dining Area
- Furnished: Partially
- Living Room
- Oven: Gas
- Refrigerator
- Utility Room

- Cable TV
- Dishwasher
- Kitchen
- Microwave
- Pool
- Sewer
- Washer/Dryer: Yes

- City Water
- Dock
- Kitchen area
- Multi-Zone AC
- Porch: Unscreened
- Stories: 2