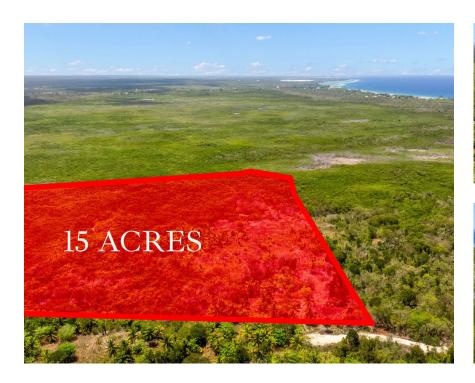

### 15 Acres Agricultural/Low Density Land with Road Access

Nestled off Queens Highway in East End, this expansive 15-acre parcel of agricultural land presents a unique and rare find. Boasting convenient road access, this property presents many possibilities for agricultural enthusiasts or developers alike.

### **Features:**

- 15 Acres
- Agriculture

MLS: 417483

Bianca Alberga
Sales associate
bianca.alberga@remax.ky
+1 (345) 233-5224

Chantele Miller
Sales Associate
chantele.miller@remax.ky
+1 (345) 233-1385