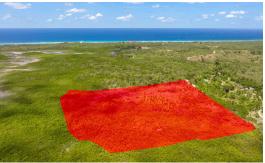

### 15 Acres Agricultural/Low Density Land with Road Access

Nestled off Queens Highway in East End, this expansive 15-acre parcel of agricultural land presents a unique and rare find. Boasting convenient road access, this property presents many possibilities for agricultural enthusiasts or developers alike.

### **Features:**

- 15 Acres
- Agriculture

MLS: 417483

Bianca Alberga
Sales associate
bianca.alberga@remax.ky
+1 (345) 233-5224

Chantele Miller
Sales Associate
chantele.miller@remax.ky
+1 (345) 233-1385