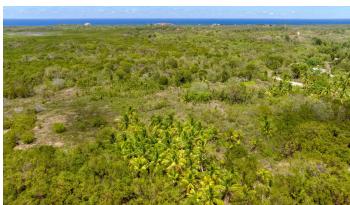

### 15 Acres Agricultural/Low Density Land with Road Access

Nestled off Queens Highway in East End, this expansive 15-acre parcel of agricultural land presents a unique and rare find. Boasting convenient road access, this property presents many possibilities for agricultural enthusiasts or developers alike.