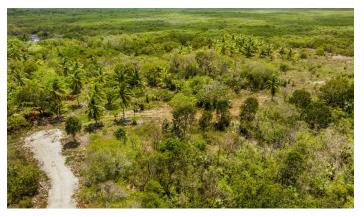

### 15 Acres Agricultural/Low Density Land with Road Access

Nestled off Queens Highway in East End, this expansive 15-acre parcel of agricultural land presents a unique and rare find. Boasting convenient road access, this property presents many possibilities for agricultural enthusiasts or developers alike.