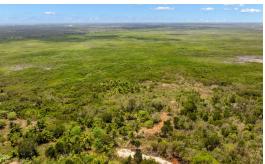

### 15 Acres Agricultural/Low Density Land with Road Access

Nestled off Queens Highway in East End, this expansive 15-acre parcel of agricultural land presents a unique and rare find. Boasting convenient road access, this property presents many possibilities for agricultural enthusiasts or developers alike.