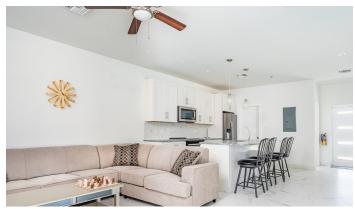

### **Property Details**

- Cable TV
- Dining Area
- Furnished: Yes
- Microwave
- Porch: Unscreened
- Utility Room

- Central AC
- Dishwasher
- Kitchen
- Oven: Electric
- Refrigerator
- Washer/Dryer: Yes

- City Water
- Fence
- Kitchen area
- Pool
- Septic