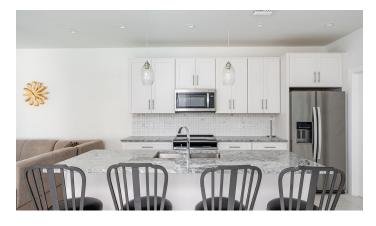

### **Property Details**

- Cable TV
- Dining Area
- Furnished: Yes
- Microwave
- Porch: Unscreened
- Utility Room

- Central AC
- Dishwasher
- Kitchen
- Oven: Electric
- Refrigerator
- Washer/Dryer: Yes

- City Water
- Fence
- Kitchen area
- Pool
- Septic