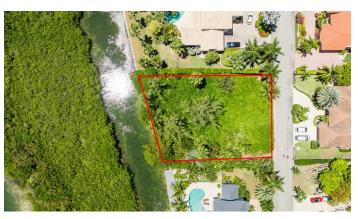

## Yacht Club Land Parcel -Lighthouse Point

Current

Yacht Club Land Parcel - Lighthouse Point

Location:

🆁 Seven Mile Corridor

## Features:

- 🟛 .3339 Acres
- 🏠 Canal Front
- 🚑 Low Density Residential

SCAN ME TO FIND OUT MORE

MLS: 417493

Jacqueline Ziemniak

Sales Associate jacqueline.ziemniak@remax.ky +1 (345) 233 51111 Breast Cancer &