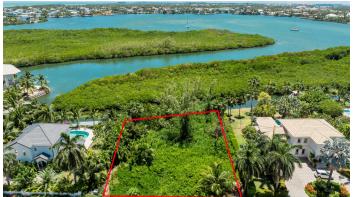

## Yacht Club Land Parcel -Lighthouse Point

Current

Yacht Club Land Parcel - Lighthouse Point

Location:

🆁 Seven Mile Corridor

## Features:

- 🟛 .3339 Acres
- 🏠 Canal Front
- 🚑 Low Density Residential

SCAN ME TO FIND OUT MORE

MLS: 417493

Jacqueline Ziemniak

Sales Associate jacqueline.ziemniak@remax.ky +1 (345) 233 51111 Breast Cancer &