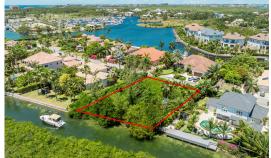

## Yacht Club Land Parcel -Lighthouse Point

Current

Yacht Club Land Parcel - Lighthouse Point

Location:

🆁 Seven Mile Corridor

## Features:

- 🟛 .3339 Acres
- 🏠 Canal Front
- 🚑 Low Density Residential

SCAN ME TO FIND OUT MORE

MLS: 417493

Jacqueline Ziemniak

Sales Associate jacqueline.ziemniak@remax.ky +1 (345) 233 51111 Breast Cancer &