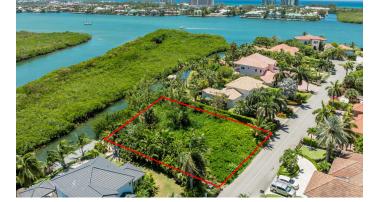

## Yacht Club Land Parcel -Lighthouse Point

Current

Yacht Club Land Parcel - Lighthouse Point

Location:

🆁 Seven Mile Corridor

## Features:

- 🟛 .3339 Acres
- 🏠 Canal Front
- 🚑 Low Density Residential

SCAN ME TO FIND OUT MORE

MLS: 417493

Jacqueline Ziemniak

Sales Associate jacqueline.ziemniak@remax.ky +1 (345) 233 51111 Breast Cancer &