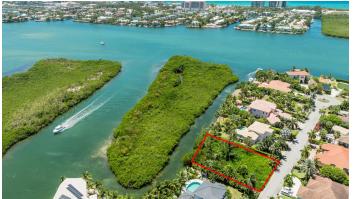

## Yacht Club Land Parcel -Lighthouse Point

Current

Yacht Club Land Parcel - Lighthouse Point

Location:

🆁 Seven Mile Corridor

## Features:

- 🟛 .3339 Acres
- 🏠 Canal Front
- 🚑 Low Density Residential

SCAN ME TO FIND OUT MORE

MLS: 417493

Jacqueline Ziemniak

Sales Associate jacqueline.ziemniak@remax.ky +1 (345) 233 51111 Breast Cancer &