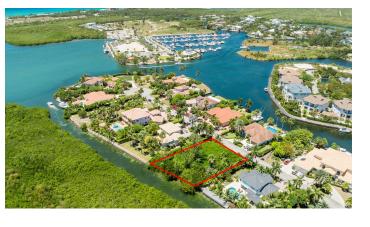

## Yacht Club Land Parcel -Lighthouse Point

Current

Yacht Club Land Parcel - Lighthouse Point

Location:

🆁 Seven Mile Corridor

## Features:

- 🟛 .3339 Acres
- 🏠 Canal Front
- 🚑 Low Density Residential

SCAN ME TO FIND OUT MORE

MLS: 417493

Jacqueline Ziemniak

Sales Associate jacqueline.ziemniak@remax.ky +1 (345) 233 51111 Breast Cancer &