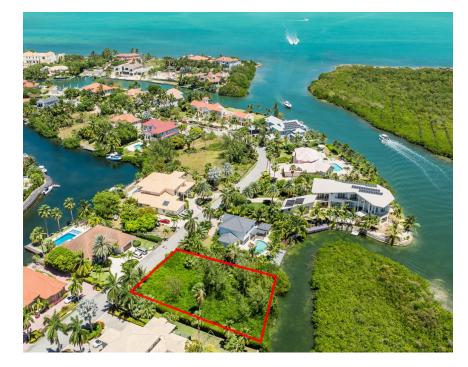

## Yacht Club Land Parcel -Lighthouse Point

Current

Yacht Club Land Parcel - Lighthouse Point

Location:

🆁 Seven Mile Corridor

## Features:

- 🟛 .3339 Acres
- 🏠 Canal Front
- 🚑 Low Density Residential

SCAN ME TO FIND OUT MORE

MLS: 417493

Jacqueline Ziemniak

Sales Associate jacqueline.ziemniak@remax.ky +1 (345) 233 51111 Breast Cancer &