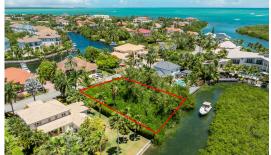

## Yacht Club Land Parcel -Lighthouse Point

Current

Yacht Club Land Parcel - Lighthouse Point

Location:

🆁 Seven Mile Corridor

## Features:

- 🟛 .3339 Acres
- 🏠 Canal Front
- 🚑 Low Density Residential

SCAN ME TO FIND OUT MORE

MLS: 417493

Jacqueline Ziemniak

Sales Associate jacqueline.ziemniak@remax.ky +1 (345) 233 51111 Breast Cancer &