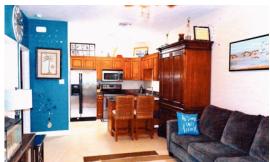

### **Property Details**

- Central AC
- Dishwasher
- Kitchen
- Microwave
- Pool
- Security
- Stove: Electric

- City Water
- Furnished: Partially
- Kitchen area
- Oven: Electric
- Porch: Unscreened
- Sewer
- Washer/Dryer: Yes

- Dining Area
- Gym
- Living Room
- Patio
- Refrigerator
- Stories: 3