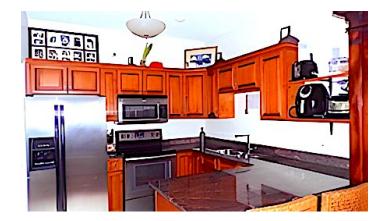

### **Property Details**

- Central AC
- Dishwasher
- Kitchen
- Microwave
- Pool
- Security
- Stove: Electric

- City Water
- Furnished: Partially
- Kitchen area
- Oven: Electric
- Porch: Unscreened
- Sewer
- Washer/Dryer: Yes