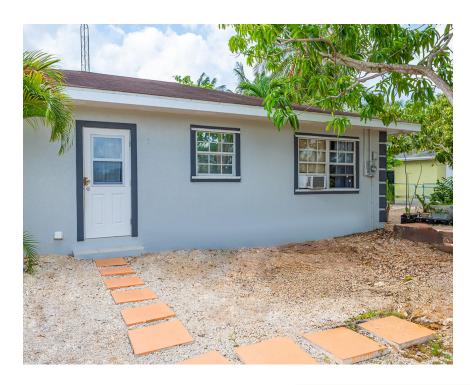

### 3 Unit Multifamily - Lookout Gardens

## FOR SALE KYD\$595,000

Current

3 Unit multifamily rental property, main home comprises 2 units, both 1 bed, 1 Bath, plus a timber home of 4 beds,2 baths, both in good condition with attractive income and returns.

### **Features:**

- 💢 2155 Sq Ft.
- 6 Bedrooms
- 실 4 Bathrooms
- **1** 0.34 Acres
- Semi-Detached / Duplex / Triplex
- **1990**

MLS: 417563

Michael Binckes
Sales Associate
michael.binckes@remax.ky
+1 (345) 945 2011